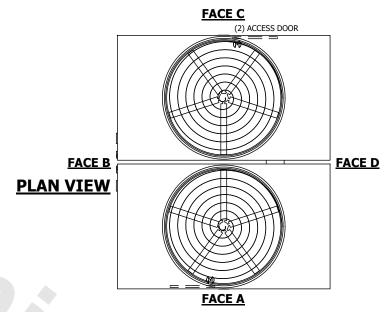

## NOTES:

**SHIPPING** 

WEIGHT

- 1. (M)- FAN MOTOR LOCATION
- 2. HÉAVIEST SECTION IS UPPER SECTION
- 3. MPT DENOTES MALE PIPE THREAD
  FPT DENOTES FEMALE PIPE THREAD
  BFW DENOTES BEVELED FOR WELDING
  GVD DENOTES GROOVED
  FLG DENOTES FLANGE
  PE DENOTES PLAIN END
- 4. +UNIT WEIGHT DOES NOT INCLUDE ACCESSORIES (SEE ACCESSORY DRAWINGS)
- 5. MAKE-UP WATER PRESSURE 20 psi MIN [137 kPa], 50 psi MAX [344 kPa]
- 3/4" [19MM] DIA. MOUNTING HOLES. REFER TO RECOMMENDED STEEL SUPPORT DRAWING
- 7. DIMENSIONS LISTED AS FOLLOWS: ENGLISH FT-IN [METRIC] [mm]