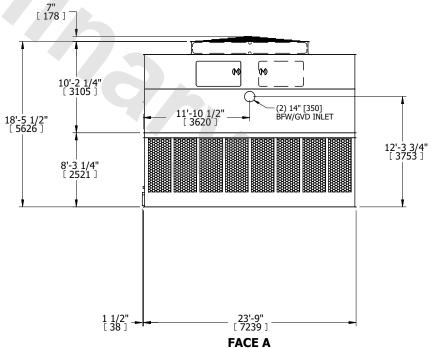

## NOTES:

**SHIPPING** 

WEIGHT

- 1. (M)- FAN MOTOR LOCATION
- 2. HÉAVIEST SECTION IS UPPER SECTION
- 3. MPT DENOTES MALE PIPE THREAD
  FPT DENOTES FEMALE PIPE THREAD
  BFW DENOTES BEVELED FOR WELDING
  GVD DENOTES GROOVED
  FLG DENOTES FLANGE
  PE DENOTES PLAIN END
- 4. +UNIT WEIGHT DOES NOT INCLUDE ACCESSORIES (SEE ACCESSORY DRAWINGS)
- 5. MAKE-UP WATER PRESSURE 20 psi MIN [137 kPa], 50 psi MAX [344 kPa]
- 3/4" [19MM] DIA. MOUNTING HOLES. REFER TO RECOMMENDED STEEL SUPPORT DRAWING
- 7. DIMENSIONS LISTED AS FOLLOWS: ENGLISH FT-IN [METRIC] [mm]