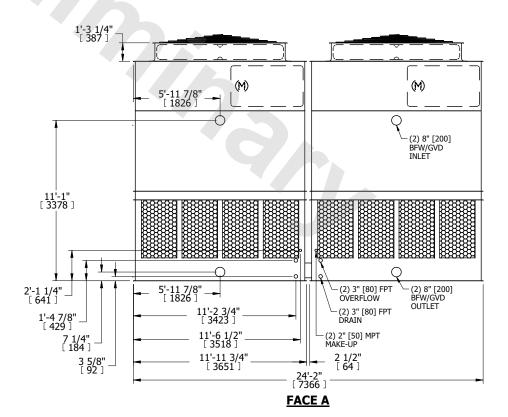

## NOTES:

- 1. (M)- FAN MOTOR LOCATION
- 2. HÉAVIEST SECTION IS UPPER SECTION
- 3. MPT DENOTES MALE PIPE THREAD FPT DENOTES FEMALE PIPE THREAD BFW DENOTES BEVELED FOR WELDING GVD DENOTES GROOVED
- FLG DENOTES GROOVED
- 4. +UNIT WEIGHT DOES NOT INCLUDE ACCESSORIES (SEE ACCESSORY DRAWINGS)
- 5. MAKE-UP WATER PRESSURE 20 psi MIN [137 kPa], 50 psi MAX [344 kPa]
- 6. 3/4" [19MM] DIA. MOUNTING HOLES. REFER TO RECOMENDED STEEL SUPPORT DRAWING.
- 7. DIMENSIONS LISTED AS FOLLOWS: ENGLISH FT-IN [METRIC] [mm]

## **FACE A**

SHIPPING WEIGHT 15420 lbs+ [6995] kg+ OPERATING WEIGHT

25340 lbs+ [11495] kg+

HEAVIEST SECTION WEIGHT

5270 lbs+ [2395] kg+

NO. OF SHIPPING SECTIONS

DRAWN BY: JLG