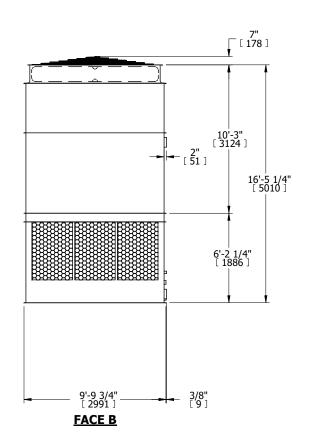

## **FACE C**

FACE B
PLAN VIEW

**FACE D** 

## **FACE A**

SHIPPING WEIGHT 15420 lbs+ [6995] kg+ OPERATING WEIGHT

25340 lbs+ [11495] kg+

HEAVIEST SECTION WEIGHT

5270 lbs+ [2395] kg+

NO. OF SHIPPING SECTIONS

DRAWN BY: JLG