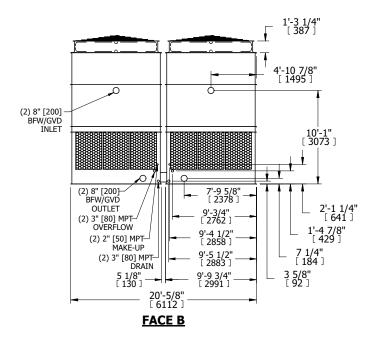

## NOTES:

- 1. (M)- FAN MOTOR LOCATION
- 2. HÉAVIEST SECTION IS UPPER SECTION
- 3. MPT DENOTES MALE PIPE THREAD
  FPT DENOTES FEMALE PIPE THREAD
  BFW DENOTES BEVELED FOR WELDING
  GVD DENOTES GROOVED
  FLG DENOTES FLANGE
- 4. +UNIT WEIGHT DOES NOT INCLUDE ACCESSORIES (SEE ACCESSORY DRAWINGS)
- 5. MAKE-UP WATER PRESSURE 20 psi MIN [137 kPa], 50 psi MAX [344 kPa]
- 6. 3/4" [19MM] DIA. MOUNTING HOLES. REFER TO RECOMMENDED STEEL SUPPORT DRAWING
- 7. DIMENSIONS LISTED AS FOLLOWS: ENGLISH FT-IN [METRIC] [mm]