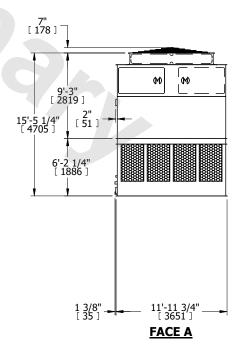

## NOTES:

- 1. (M)- FAN MOTOR LOCATION
- 2. HÉAVIEST SECTION IS UPPER SECTION
- 3. MPT DENOTES MALE PIPE THREAD
  FPT DENOTES FEMALE PIPE THREAD
  BFW DENOTES BEVELED FOR WELDING
  GVD DENOTES GROOVED
  FLG DENOTES FLANGE
- 4. +UNIT WEIGHT DOES NOT INCLUDE ACCESSORIES (SEE ACCESSORY DRAWINGS)
- 5. MAKE-UP WATER PRESSURE 20 psi MIN [137 kPa], 50 psi MAX [344 kPa]
- 6. 3/4" [19MM] DIA. MOUNTING HOLES. REFER TO RECOMMENDED STEEL SUPPORT DRAWING
- 7. DIMENSIONS LISTED AS FOLLOWS: ENGLISH FT-IN [METRIC] [mm]

**FACE A** 

 
 SHIPPING WEIGHT
 14800 lbs+ [6715] kg+
 OPERATING WEIGHT
 24720 lbs+ [11215] kg+
 HEAVIEST SECTION WEIGHT
 4950 lbs+ [2250] kg+
 NO. OF SHIPPING SECTIONS WEIGHT
 4
 DRAWN BY: KDS