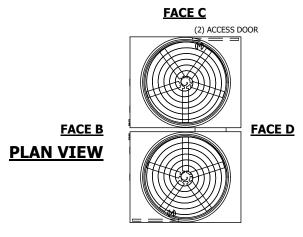

## NOTES:

- 1. (M)- FAN MOTOR LOCATION
- 2. HÉAVIEST SECTION IS UPPER SECTION
- 3. MPT DENOTES MALE PIPE THREAD
  FPT DENOTES FEMALE PIPE THREAD
  BFW DENOTES BEVELED FOR WELDING
  GVD DENOTES GROOVED
  FLG DENOTES FLANGE
- 4. +UNIT WEIGHT DOES NOT INCLUDE ACCESSORIES (SEE ACCESSORY DRAWINGS)
- 5. MAKE-UP WATER PRESSURE 20 psi MIN [137 kPa], 50 psi MAX [344 kPa]
- 6. 3/4" [19MM] DIA. MOUNTING HOLES. REFER TO RECOMMENDED STEEL SUPPORT DRAWING
- 7. DIMENSIONS LISTED AS FOLLOWS: ENGLISH FT-IN [METRIC] [mm]