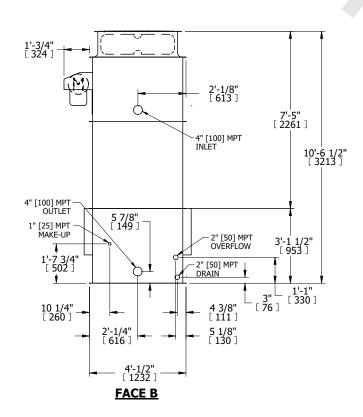

## NOTES:

- 1. (M)- FAN MOTOR LOCATION
- 2. HÉAVIEST SECTION IS UPPER SECTION
- 3. MPT DENOTES MALE PIPE THREAD FPT DENOTES FEMALE PIPE THREAD BFW DENOTES BEVELED FOR WELDING **GVD DENOTES GROOVED** FLG DENOTES FLANGE
- 4. +UNIT WEIGHT DOES NOT INCLUDE ACCESSORIES (SEE ACCESSORY DRAWINGS)
- 5. MAKE-UP WATER PRESSURE
- 20 psi MIN [137 kPa], 50 psi MAX [344 kPa] 6. 3/4" [19MM] DIA. MOUNTING HOLES. REFER TO RECOMENDED STEEL SUPPORT DRAWING.
- 7. DIMENSIONS LISTED AS FOLLOWS: **ENGLISH FT-IN** [METRIC] [mm]

SHIPPING WEIGHT

1490 lbs+ [680] kg+

OPERATING WEIGHT

2510 lbs+ [1140] kg+

HEAVIEST SECTION WEIGHT

1050 lbs+ [480] kg+

NO. OF SHIPPING SECTIONS

DRAWN BY: KWC