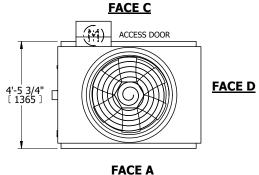

## NOTES:

- 1. (M)- FAN MOTOR LOCATION
- 2. HÉAVIEST SECTION IS UPPER SECTION
- 3. MPT DENOTES MALE PIPE THREAD FPT DENOTES FEMALE PIPE THREAD BFW DENOTES BEVELED FOR WELDING **GVD DENOTES GROOVED** FLG DENOTES FLANGE
- 4. +UNIT WEIGHT DOES NOT INCLUDE ACCESSORIES (SEE ACCESSORY DRAWINGS)
- 5. MAKE-UP WATER PRESSURE
- 20 psi MIN [137 kPa], 50 psi MAX [344 kPa] 6. 3/4" [19MM] DIA. MOUNTING HOLES. REFER TO RECOMENDED STEEL SUPPORT DRAWING.
- 7. DIMENSIONS LISTED AS FOLLOWS: **ENGLISH FT-IN** [METRIC] [mm]