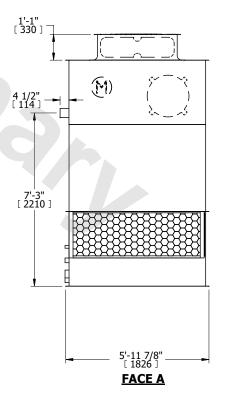

## NOTES:

- 1. (M)- FAN MOTOR LOCATION
- 2. HÉAVIEST SECTION IS UPPER SECTION
- 3. MPT DENOTES MALE PIPE THREAD FPT DENOTES FEMALE PIPE THREAD BFW DENOTES BEVELED FOR WELDING **GVD DENOTES GROOVED** FLG DENOTES FLANGE
- 4. +UNIT WEIGHT DOES NOT INCLUDE ACCESSORIES (SEE ACCESSORY DRAWINGS)
- 5. MAKE-UP WATER PRESSURE
- 20 psi MIN [137 kPa], 50 psi MAX [344 kPa] 6. 3/4" [19MM] DIA. MOUNTING HOLES. REFER TO RECOMENDED STEEL SUPPORT DRAWING.
- 7. DIMENSIONS LISTED AS FOLLOWS: **ENGLISH FT-IN** [METRIC] [mm]