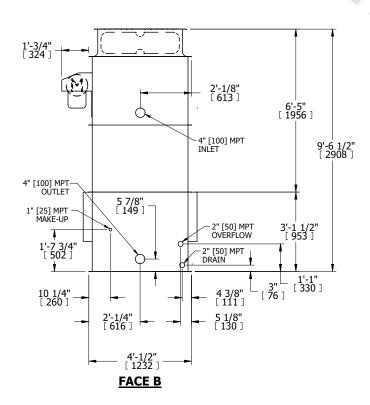

## NOTES:

- 1. (M)- FAN MOTOR LOCATION
- 2. HEAVIEST SECTION IS UPPER SECTION
- 3. MPT DENOTES MALE PIPE THREAD FPT DENOTES FEMALE PIPE THREAD BFW DENOTES BEVELED FOR WELDING **GVD DENOTES GROOVED** FLG DENOTES FLANGE
- 4. +UNIT WEIGHT DOES NOT INCLUDE ACCESSORIES (SEE ACCESSORY DRAWINGS)
- 5. MAKE-UP WATER PRESSURE 20 psi MIN [137 kPa], 50 psi MAX [344 kPa]
- 6. 3/4" [19MM] DIA. MOUNTING HOLES. REFER TO RECOMENDED STEEL SUPPORT DRAWING.
- 7. DIMENSIONS LISTED AS FOLLOWS: **ENGLISH FT-IN** [METRIC] [mm]

DRAWN BY: KWC NO. OF SHIPPING SECTIONS **SHIPPING** OPERATING HEAVIEST SECTION 1410 lbs+ [640] kg+ 2430 lbs+ [1105] kg+ 970 lbs+ [440] kg+ WEIGHT WEIGHT WEIGHT