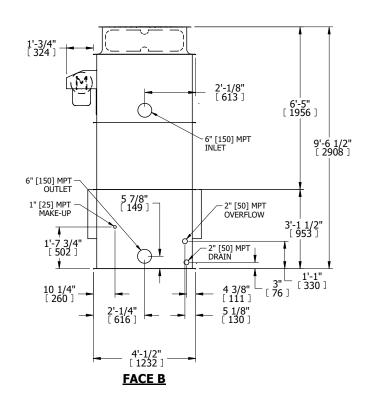

## NOTES:

- 1. (M)- FAN MOTOR LOCATION
- 2. HÉAVIEST SECTION IS UPPER SECTION
- 3. MPT DENOTES MALE PIPE THREAD
  FPT DENOTES FEMALE PIPE THREAD
  BFW DENOTES BEVELED FOR WELDING
  GVD DENOTES GROOVED
  FLG DENOTES FLANGE
- 4. +UNIT WEIGHT DOES NOT INCLUDE ACCESSORIES (SEE ACCESSORY DRAWINGS)
- 5. MAKE-UP WATER PRESSURE 20 psi MIN [137 kPa], 50 psi MAX [344 kPa]
- 6. 3/4" [19MM] DIA. MOUNTING HOLES. REFER TO RECOMENDED STEEL SUPPORT DRAWING.
- 7. DIMENSIONS LISTED AS FOLLOWS: ENGLISH FT-IN [METRIC] [mm]