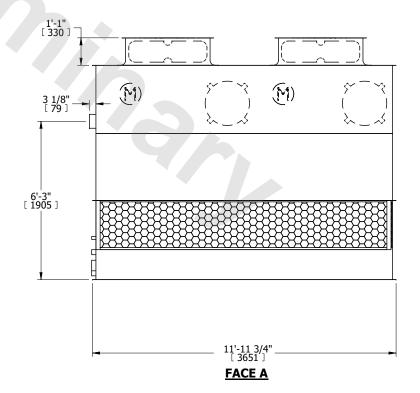

## NOTES:

- 1. (M)- FAN MOTOR LOCATION
- 2. HÉAVIEST SECTION IS UPPER SECTION
- 3. MPT DENOTES MALE PIPE THREAD
  FPT DENOTES FEMALE PIPE THREAD
  BFW DENOTES BEVELED FOR WELDING
  GVD DENOTES GROOVED
  FLG DENOTES FLANGE
- 4. +UNIT WEIGHT DOES NOT INCLUDE ACCESSORIES (SEE ACCESSORY DRAWINGS)
- 5. MAKE-UP WATER PRESSURE 20 psi MIN [137 kPa], 50 psi MAX [344 kPa]
- 6. 3/4" [19MM] DIA. MOUNTING HOLES. REFER TO RECOMENDED STEEL SUPPORT DRAWING.
- 7. DIMENSIONS LISTED AS FOLLOWS: ENGLISH FT-IN [METRIC] [mm]

**FACE A** 

SHIPPING WEIGHT 2570 lbs+ [1170] kg+ OPERATING WEIGHT 4690 lbs+ [2130] kg+ HEAVIEST SECTION WEIGHT 1810 lbs+ [825] kg+ NO. OF SHIPPING SECTIONS 2 DRAWN BY: KWC