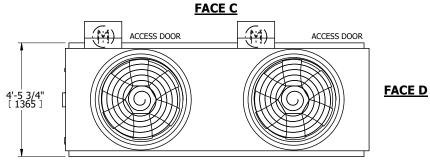

## NOTES:

- 1. (M)- FAN MOTOR LOCATION
- 2. HÉAVIEST SECTION IS UPPER SECTION
- 3. MPT DENOTES MALE PIPE THREAD
  FPT DENOTES FEMALE PIPE THREAD
  BFW DENOTES BEVELED FOR WELDING
  GVD DENOTES GROOVED
  FLG DENOTES FLANGE
- 4. +UNIT WEIGHT DOES NOT INCLUDE ACCESSORIES (SEE ACCESSORY DRAWINGS)
- 5. MAKE-UP WATER PRESSURE 20 psi MIN [137 kPa], 50 psi MAX [344 kPa]
- 6. 3/4" [19MM] DIA. MOUNTING HOLES. REFER TO RECOMENDED STEEL SUPPORT DRAWING.
- 7. DIMENSIONS LISTED AS FOLLOWS: ENGLISH FT-IN [METRIC] [mm]