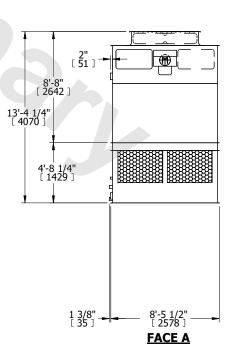

## NOTES:

- 1. (M)- FAN MOTOR LOCATION
- 2. HEAVIEST SECTION IS UPPER SECTION
- 3. MPT DENOTES MALE PIPE THREAD
  FPT DENOTES FEMALE PIPE THREAD
  BFW DENOTES BEVELED FOR WELDING
  GVD DENOTES GROOVED
  FLG DENOTES FLANGE
- 4. +UNIT WEIGHT DOES NOT INCLUDE ACCESSORIES (SEE ACCESSORY DRAWINGS)
- 5. MAKE-UP WATER PRESSURE 20 psi MIN [137 kPa], 50 psi MAX [344 kPa]
- 6. 3/4" [19MM] DIA. MOUNTING HOLES. REFER TO RECOMMENDED STEEL SUPPORT DRAWING
- 7. DIMENSIONS LISTED AS FOLLOWS: ENGLISH FT-IN [METRIC] [mm]

SHIPPING WEIGHT 7520 lbs+ [3415] kg+ OPERATING WEIGHT 11600 lbs+ [5265] kg+ HEAVIEST SECTION 2570 lbs+ [1170] kg+

NO. OF SHIPPING SECTIONS

DRAWN BY: KDS