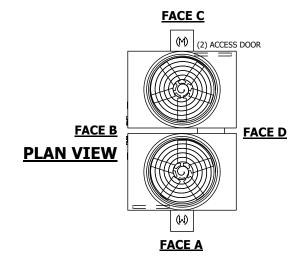

## NOTES:

- 1. (M)- FAN MOTOR LOCATION
- 2. HEAVIEST SECTION IS UPPER SECTION
- 3. MPT DENOTES MALE PIPE THREAD
  FPT DENOTES FEMALE PIPE THREAD
  BFW DENOTES BEVELED FOR WELDING
  GVD DENOTES GROOVED
  FLG DENOTES FLANGE
- 4. +UNIT WEIGHT DOES NOT INCLUDE ACCESSORIES (SEE ACCESSORY DRAWINGS)
- 5. MAKE-UP WATER PRESSURE 20 psi MIN [137 kPa], 50 psi MAX [344 kPa]
- 6. 3/4" [19MM] DIA. MOUNTING HOLES. REFER TO RECOMMENDED STEEL SUPPORT DRAWING
- 7. DIMENSIONS LISTED AS FOLLOWS: ENGLISH FT-IN [METRIC] [mm]