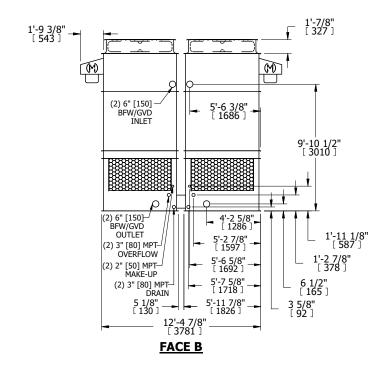

## NOTES:

- 1. (M)- FAN MOTOR LOCATION
- 2. HEAVIEST SECTION IS UPPER SECTION
- 3. MPT DENOTES MALE PIPE THREAD
  FPT DENOTES FEMALE PIPE THREAD
  BFW DENOTES BEVELED FOR WELDING
  GVD DENOTES GROOVED
  FLG DENOTES FLANGE
- 4. +UNIT WEIGHT DOES NOT INCLUDE ACCESSORIES (SEE ACCESSORY DRAWINGS)
- 5. MAKE-UP WATER PRESSURE 20 psi MIN [137 kPa], 50 psi MAX [344 kPa]
- 6. 3/4" [19MM] DIA. MOUNTING HOLES. REFER TO RECOMMENDED STEEL SUPPORT DRAWING
- 7. DIMENSIONS LISTED AS FOLLOWS: ENGLISH FT-IN [METRIC] [mm]

SHIPPING WEIGHT 7520 lbs+ [3415] kg+ OPERATING WEIGHT 11600 lbs+ [5265] kg+ HEAVIEST SECTION 2570 lbs+ [1170] kg+

NO. OF SHIPPING SECTIONS

DRAWN BY: KDS