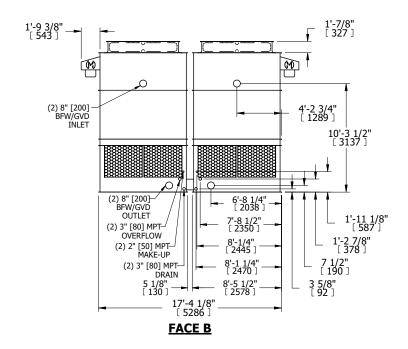

## NOTES:

- 1. (M)- FAN MOTOR LOCATION
- 2. HÉAVIEST SECTION IS UPPER SECTION
- 3. MPT DENOTES MALE PIPE THREAD FPT DENOTES FEMALE PIPE THREAD BFW DENOTES BEVELED FOR WELDING GVD DENOTES GROOVED FLG DENOTES FLANGE
- 4. +UNIT WEIGHT DOES NOT INCLUDE ACCESSORIES (SEE ACCESSORY DRAWINGS)
- 5. MAKE-UP WATER PRESSURE 20 psi MIN [137 kPa], 50 psi MAX [344 kPa]
- 6. 3/4" [19MM] DIA. MOUNTING HOLES. REFER TO RECOMMENDED STEEL SUPPORT DRAWING
- 7. DIMENSIONS LISTED AS FOLLOWS: ENGLISH FT-IN [METRIC] [mm]

 
 SHIPPING WEIGHT
 9860 lbs+ [4475] kg+
 OPERATING WEIGHT
 15540 lbs+ [7050] kg+
 HEAVIEST SECTION WEIGHT
 3390 lbs+ [1540] kg+
 NO. OF SHIPPING SECTIONS WEIGHT
 4
 DRAWN BY: KDS