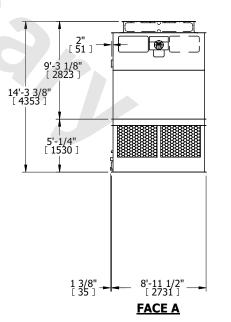

## NOTES:

- 1. (M)- FAN MOTOR LOCATION
- 2. HÉAVIEST SECTION IS UPPER SECTION
- 3. MPT DENOTES MALE PIPE THREAD FPT DENOTES FEMALE PIPE THREAD BFW DENOTES BEVELED FOR WELDING GVD DENOTES GROOVED FLG DENOTES FLANGE
- 4. +UNIT WEIGHT DOES NOT INCLUDE ACCESSORIES (SEE ACCESSORY DRAWINGS)
- 5. MAKE-UP WATER PRESSURE 20 psi MIN [137 kPa], 50 psi MAX [344 kPa]
- 6. 3/4" [19MM] DIA. MOUNTING HOLES. REFER TO RECOMMENDED STEEL SUPPORT DRAWING
- 7. DIMENSIONS LISTED AS FOLLOWS: ENGLISH FT-IN [METRIC] [mm]

 
 SHIPPING WEIGHT
 9860 lbs+ [4475] kg+
 OPERATING WEIGHT
 15540 lbs+ [7050] kg+
 HEAVIEST SECTION WEIGHT
 3390 lbs+ [1540] kg+
 NO. OF SHIPPING SECTIONS WEIGHT
 4
 DRAWN BY: KDS