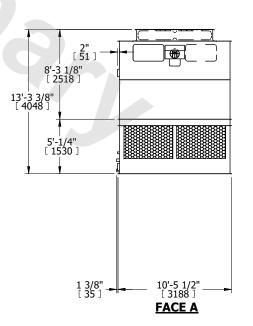

## NOTES:

- 1. (M)- FAN MOTOR LOCATION
- 2. HÉAVIEST SECTION IS UPPER SECTION
- 3. MPT DENOTES MALE PIPE THREAD FPT DENOTES FEMALE PIPE THREAD BFW DENOTES BEVELED FOR WELDING GVD DENOTES GROOVED FLG DENOTES FLANGE
- 4. +UNIT WEIGHT DOES NOT INCLUDE ACCESSORIES (SEE ACCESSORY DRAWINGS)
- 5. MAKE-UP WATER PRESSURE 20 psi MIN [137 kPa], 50 psi MAX [344 kPa]
- 6. 3/4" [19MM] DIA. MOUNTING HOLES. REFER TO RECOMMENDED STEEL SUPPORT DRAWING
- 7. DIMENSIONS LISTED AS FOLLOWS: ENGLISH FT-IN [METRIC] [mm]