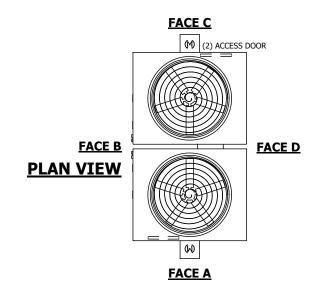

## NOTES:

- 1. (M)- FAN MOTOR LOCATION
- 2. HÉAVIEST SECTION IS UPPER SECTION
- 3. MPT DENOTES MALE PIPE THREAD FPT DENOTES FEMALE PIPE THREAD BFW DENOTES BEVELED FOR WELDING GVD DENOTES GROOVED FLG DENOTES FLANGE
- 4. +UNIT WEIGHT DOES NOT INCLUDE ACCESSORIES (SEE ACCESSORY DRAWINGS)
- 5. MAKE-UP WATER PRESSURE 20 psi MIN [137 kPa], 50 psi MAX [344 kPa]
- 6. 3/4" [19MM] DIA. MOUNTING HOLES. REFER TO RECOMMENDED STEEL SUPPORT DRAWING
- 7. DIMENSIONS LISTED AS FOLLOWS: ENGLISH FT-IN [METRIC] [mm]