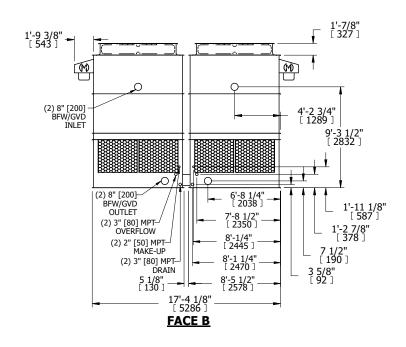

## NOTES:

- 1. (M)- FAN MOTOR LOCATION
- 2. HÉAVIEST SECTION IS UPPER SECTION
- 3. MPT DENOTES MALE PIPE THREAD FPT DENOTES FEMALE PIPE THREAD BFW DENOTES BEVELED FOR WELDING GVD DENOTES GROOVED FLG DENOTES FLANGE
- 4. +UNIT WEIGHT DOES NOT INCLUDE ACCESSORIES (SEE ACCESSORY DRAWINGS)
- 5. MAKE-UP WATER PRESSURE 20 psi MIN [137 kPa], 50 psi MAX [344 kPa]
- 6. 3/4" [19MM] DIA. MOUNTING HOLES. REFER TO RECOMMENDED STEEL SUPPORT DRAWING
- 7. DIMENSIONS LISTED AS FOLLOWS: ENGLISH FT-IN [METRIC] [mm]