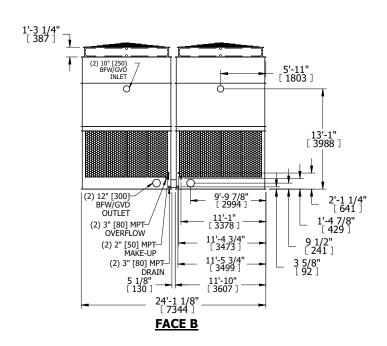

## NOTES:

- 1. (M)- FAN MOTOR LOCATION
- 2. HÉAVIEST SECTION IS UPPER SECTION
- 3. MPT DENOTES MALE PIPE THREAD FPT DENOTES FEMALE PIPE THREAD BFW DENOTES BEVELED FOR WELDING **GVD DENOTES GROOVED** FLG DENOTES FLANGE
- 4. +UNIT WEIGHT DOES NOT INCLUDE ACCESSORIES (SEE ACCESSORY DRAWINGS)
- 5. MAKE-UP WATER PRESSURE 20 psi MIN [137 kPa], 50 psi MAX [344 kPa]
- 6. 3/4" [19MM] DIA. MOUNTING HOLES. REFER TO RECOMMENDED STEEL SUPPORT **DRAWING**
- 7. DIMENSIONS LISTED AS FOLLOWS: ENGLISH FT-IN [METRIC] [mm]

**FACE A** 

DRAWN BY: KDS NO. OF SHIPPING SECTIONS **SHIPPING** OPERATING HEAVIEST SECTION 28100 lbs+ [12750] kg+ 48900 lbs+ [22185] kg+ 9430 lbs+ [4280] kg+ WEIGHT WEIGHT WEIGHT