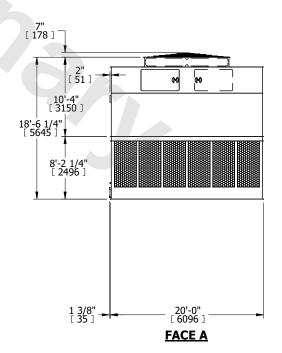

**FACE A** 

DRAWN BY: KDS NO. OF SHIPPING SECTIONS **SHIPPING** OPERATING HEAVIEST SECTION 28100 lbs+ [12750] kg+ 48900 lbs+ [22185] kg+ 9430 lbs+ [4280] kg+ WEIGHT WEIGHT WEIGHT