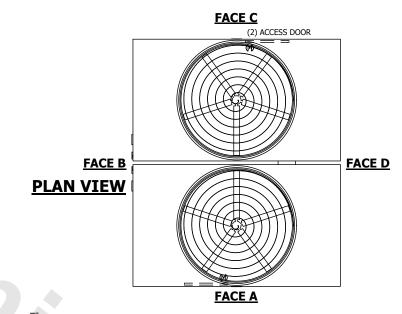

## NOTES:

**SHIPPING** 

WEIGHT

- 1. (M)- FAN MOTOR LOCATION
- 2. HÉAVIEST SECTION IS UPPER SECTION
- 3. MPT DENOTES MALE PIPE THREAD FPT DENOTES FEMALE PIPE THREAD BFW DENOTES BEVELED FOR WELDING GVD DENOTES GROOVED FLG DENOTES FLANGE PE DENOTES PLAIN END
- 4. +UNIT WEIGHT DOES NOT INCLUDE ACCESSORIES (SEE ACCESSORY DRAWINGS)
- 5. MAKE-UP WATER PRESSURE 20 psi MIN [137 kPa], 50 psi MAX [344 kPa]
- 3/4" [19MM] DIA. MOUNTING HOLES.
  REFER TO RECOMMENDED STEEL SUPPORT DRAWING
- 7. DIMENSIONS LISTED AS FOLLOWS: ENGLISH FT-IN [METRIC] [mm]