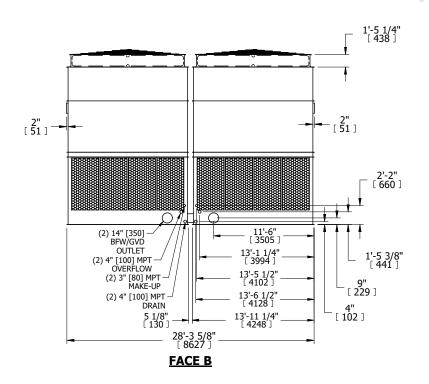

## NOTES:

**SHIPPING** 

WEIGHT

- 1. (M)- FAN MOTOR LOCATION
- 2. HÉAVIEST SECTION IS UPPER SECTION
- 3. MPT DENOTES MALE PIPE THREAD FPT DENOTES FEMALE PIPE THREAD BFW DENOTES BEVELED FOR WELDING GVD DENOTES GROOVED FLG DENOTES FLANGE PE DENOTES PLAIN END
- 4. +UNIT WEIGHT DOES NOT INCLUDE ACCESSORIES (SEE ACCESSORY DRAWINGS)
- 5. MAKE-UP WATER PRESSURE 20 psi MIN [137 kPa], 50 psi MAX [344 kPa]
- 3/4" [19MM] DIA. MOUNTING HOLES.
  REFER TO RECOMMENDED STEEL SUPPORT DRAWING
- 7. DIMENSIONS LISTED AS FOLLOWS: ENGLISH FT-IN [METRIC] [mm]