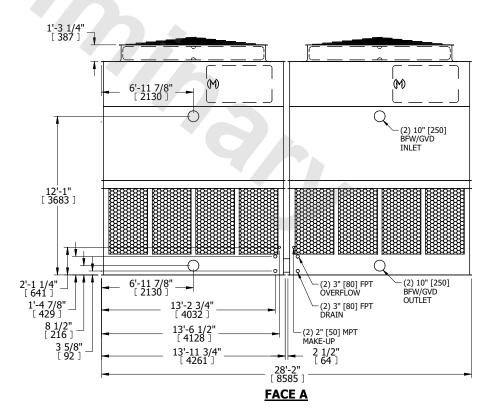

## NOTES:

- 1. (M)- FAN MOTOR LOCATION
- 2. HÉAVIEST SECTION IS UPPER SECTION
- 3. MPT DENOTES MALE PIPE THREAD FPT DENOTES FEMALE PIPE THREAD BFW DENOTES BEVELED FOR WELDING GVD DENOTES GROOVED FLG DENOTES FLANGE
- 4. +UNIT WEIGHT DOES NOT INCLUDE ACCESSORIES (SEE ACCESSORY DRAWINGS)
- 5. MAKE-UP WATER PRESSURE 20 psi MIN [137 kPa], 50 psi MAX [344 kPa]
- 6. 3/4" [19MM] DIA. MOUNTING HOLES. REFER TO RECOMMENDED STEEL SUPPORT DRAWING
- 7. DIMENSIONS LISTED AS FOLLOWS: ENGLISH FT-IN [METRIC] [mm]

## **FACE C**

FACE B

**FACE D** 

FACE A

SHIPPING WEIGHT 19440 lbs+ [8820] kg+ OPERATING WEIGHT 34100 lbs+ [15470] kg+ HEAVIEST SECTION WEIGHT 6670 lbs+ [3030] kg+ NO. OF SHIPPING SECTIONS WEIGHT

DRAWN BY: KDS