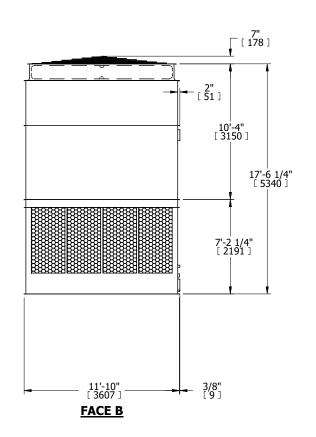

## **FACE C**

FACE B

**FACE D** 

FACE A

SHIPPING WEIGHT 19440 lbs+ [8820] kg+ OPERATING WEIGHT 34100 lbs+ [15470] kg+ HEAVIEST SECTION WEIGHT 6670 lbs+ [3030] kg+ NO. OF SHIPPING SECTIONS WEIGHT

DRAWN BY: KDS