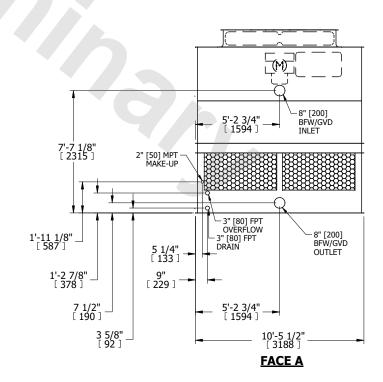

## NOTES:

- 1. (M)- FAN MOTOR LOCATION
- 2. HEAVIEST SECTION IS UPPER SECTION
- 3. MPT DENOTES MALE PIPE THREAD FPT DENOTES FEMALE PIPE THREAD BFW DENOTES BEVELED FOR WELDING GVD DENOTES GROOVED FLG DENOTES FLANGE
- 4. +UNIT WEIGHT DOES NOT INCLUDE ACCESSORIES (SEE ACCESSORY DRAWINGS)
- 5. MAKE-UP WATER PRESSURE 20 psi MIN [137 kPa], 50 psi MAX [344 kPa]
- 6. 3/4" [19MM] DIA. MOUNTING HOLES. REFER TO RECOMENDED STEEL SUPPORT DRAWING.
- 7. DIMENSIONS LISTED AS FOLLOWS: ENGLISH FT-IN [METRIC] [mm]

## **FACE A**

SHIPPING WEIGHT 4660 lbs+ [2115] kg+ OPERATING WEIGHT 7960 lbs+ [3615] kg+ HEAVIEST SECTION WEIGHT 3060 lbs+ [1390] kg+ NO. OF SHIPPING SECTIONS 2 DRAWN BY: JLG