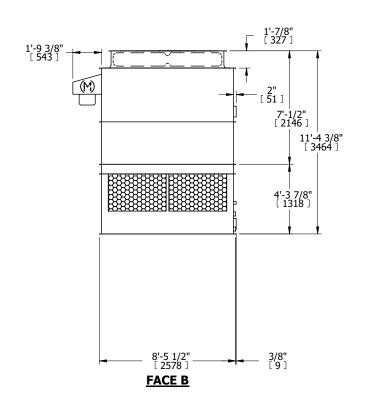

## NOTES:

- 1. (M)- FAN MOTOR LOCATION
- 2. HEAVIEST SECTION IS UPPER SECTION
- 3. MPT DENOTES MALE PIPE THREAD FPT DENOTES FEMALE PIPE THREAD BFW DENOTES BEVELED FOR WELDING GVD DENOTES GROOVED FLG DENOTES FLANGE
- 4. +UNIT WEIGHT DOES NOT INCLUDE ACCESSORIES (SEE ACCESSORY DRAWINGS)
- 5. MAKE-UP WATER PRESSURE 20 psi MIN [137 kPa], 50 psi MAX [344 kPa]
- 6. 3/4" [19MM] DIA. MOUNTING HOLES. REFER TO RECOMENDED STEEL SUPPORT DRAWING.
- 7. DIMENSIONS LISTED AS FOLLOWS: ENGLISH FT-IN [METRIC] [mm]

FACE B
PLAN VIEW

FACE D