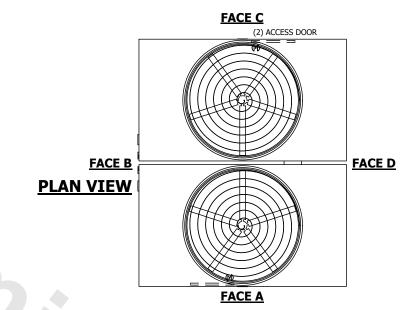

## NOTES:

**SHIPPING** 

WEIGHT

- 1. (M)- FAN MOTOR LOCATION
- 2. HEAVIEST SECTION IS UPPER SECTION
- 3. MPT DENOTES MALE PIPE THREAD FPT DENOTES FEMALE PIPE THREAD BFW DENOTES BEVELED FOR WELDING GVD DENOTES GROOVED FLG DENOTES FLANGE PE DENOTES PLAIN END
- 4. +UNIT WEIGHT DOES NOT INCLUDE ACCESSORIES (SEE ACCESSORY DRAWINGS)
- 5. MAKE-UP WATER PRESSURE 20 psi MIN [137 kPa], 50 psi MAX [344 kPa]
- 6. 3/4" [19MM] DIA. MOUNTING HOLES.
  REFER TO RECOMMENDED STEEL SUPPORT DRAWING
- 7. DIMENSIONS LISTED AS FOLLOWS: ENGLISH FT-IN [METRIC] [mm]