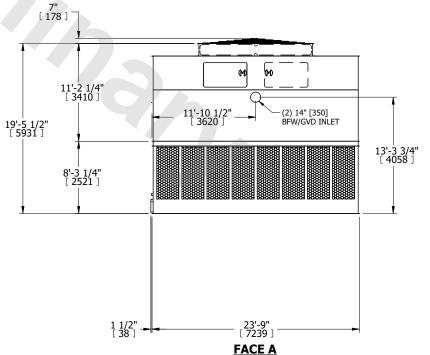

## NOTES:

**SHIPPING** 

WEIGHT

- 1. (M)- FAN MOTOR LOCATION
- 2. HEAVIEST SECTION IS UPPER SECTION
- 3. MPT DENOTES MALE PIPE THREAD FPT DENOTES FEMALE PIPE THREAD BFW DENOTES BEVELED FOR WELDING GVD DENOTES GROOVED FLG DENOTES FLANGE PE DENOTES PLAIN END
- 4. +UNIT WEIGHT DOES NOT INCLUDE ACCESSORIES (SEE ACCESSORY DRAWINGS)
- 5. MAKE-UP WATER PRESSURE 20 psi MIN [137 kPa], 50 psi MAX [344 kPa]
- 6. 3/4" [19MM] DIA. MOUNTING HOLES.
  REFER TO RECOMMENDED STEEL SUPPORT DRAWING
- 7. DIMENSIONS LISTED AS FOLLOWS: ENGLISH FT-IN [METRIC] [mm]