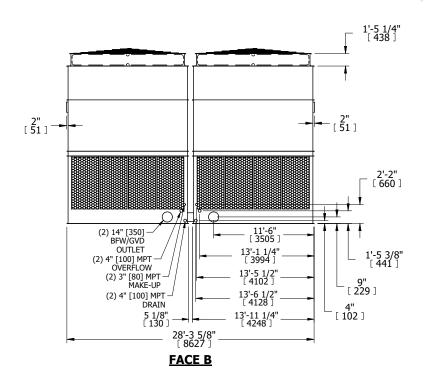

## NOTES:

**SHIPPING** 

WEIGHT

- 1. (M)- FAN MOTOR LOCATION
- 2. HEAVIEST SECTION IS UPPER SECTION
- 3. MPT DENOTES MALE PIPE THREAD FPT DENOTES FEMALE PIPE THREAD BFW DENOTES BEVELED FOR WELDING GVD DENOTES GROOVED FLG DENOTES FLANGE PE DENOTES PLAIN END
- 4. +UNIT WEIGHT DOES NOT INCLUDE ACCESSORIES (SEE ACCESSORY DRAWINGS)
- 5. MAKE-UP WATER PRESSURE 20 psi MIN [137 kPa], 50 psi MAX [344 kPa]
- 6. 3/4" [19MM] DIA. MOUNTING HOLES.
  REFER TO RECOMMENDED STEEL SUPPORT DRAWING
- 7. DIMENSIONS LISTED AS FOLLOWS: ENGLISH FT-IN [METRIC] [mm]