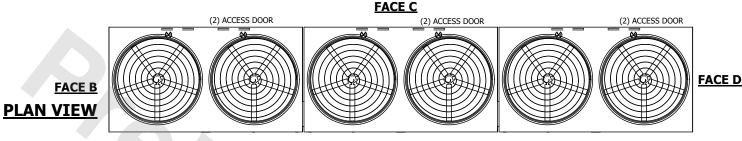

## NOTES:

- 1. (M)- FAN MOTOR LOCATION
- 2. HÉAVIEST SECTION IS UPPER SECTION
- 3. MPT DENOTES MALE PIPE THREAD
  FPT DENOTES FEMALE PIPE THREAD
  BFW DENOTES BEVELED FOR WELDING
  GVD DENOTES GROOVED
  FLG DENOTES FLANGE
  PE DENOTES PLAIN END
- 4. +UNIT WEIGHT DOES NOT INCLUDE ACCESSORIES (SEE ACCESSORY DRAWINGS)
- 5. MAKE-UP WATER PRESSURE 20 psi MIN [137 kPa], 50 psi MAX [344 kPa]
- 6. 3/4" [19MM] DIA. MOUNTING HOLES.
  REFER TO RECOMMENDED STEEL SUPPORT DRAWING
- 7. DIMENSIONS LISTED AS FOLLOWS: ENGLISH FT-IN [METRIC] [mm]

FACE A

FACE B FACE A

| SHIPPING<br>WEIGHT         73620 lbs+ [33395] kg+         OPERATING<br>WEIGHT         123540 lbs- | 6040] kg+ HEAVIEST SECTION 17660 lbs+ [8015] kg+ WEIGHT | NO. OF SHIPPING SECTIONS 6 | DRAWN BY:<br>MER |
|---------------------------------------------------------------------------------------------------|---------------------------------------------------------|----------------------------|------------------|
|---------------------------------------------------------------------------------------------------|---------------------------------------------------------|----------------------------|------------------|