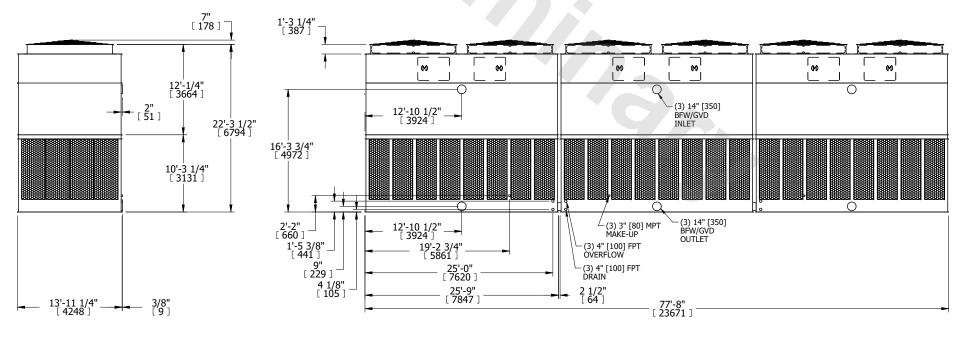

## NOTES:

- 1. (M)- FAN MOTOR LOCATION
- 2. HÉAVIEST SECTION IS UPPER SECTION
- 3. MPT DENOTES MALE PIPE THREAD
  FPT DENOTES FEMALE PIPE THREAD
  BFW DENOTES BEVELED FOR WELDING
  GVD DENOTES GROOVED
  FLG DENOTES FLANGE
  PE DENOTES PLAIN END
- 4. +UNIT WEIGHT DOES NOT INCLUDE ACCESSORIES (SEE ACCESSORY DRAWINGS)
- 5. MAKE-UP WATER PRESSURE 20 psi MIN [137 kPa], 50 psi MAX [344 kPa]
- 6. 3/4" [19MM] DIA. MOUNTING HOLES.
  REFER TO RECOMMENDED STEEL SUPPORT DRAWING
- 7. DIMENSIONS LISTED AS FOLLOWS: ENGLISH FT-IN [METRIC] [mm]

FACE A

FACE B FACE A

| SHIPPING<br>WEIGHT         73620 lbs+ [33395] kg+         OPERATING<br>WEIGHT         123540 lbs- | 6040] kg+ HEAVIEST SECTION 17660 lbs+ [8015] kg+ WEIGHT | NO. OF SHIPPING SECTIONS 6 | DRAWN BY:<br>MER |
|---------------------------------------------------------------------------------------------------|---------------------------------------------------------|----------------------------|------------------|
|---------------------------------------------------------------------------------------------------|---------------------------------------------------------|----------------------------|------------------|