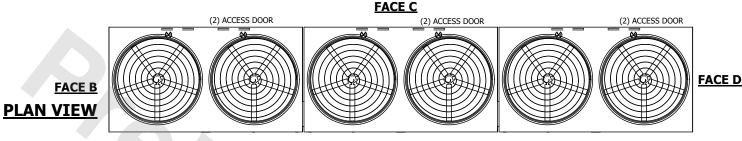

## NOTES:

- 1. (M)- FAN MOTOR LOCATION
- 2. HÉAVIEST SECTION IS UPPER SECTION
- 3. MPT DENOTES MALE PIPE THREAD FPT DENOTES FEMALE PIPE THREAD BFW DENOTES BEVELED FOR WELDING GVD DENOTES GROOVED FLG DENOTES FLANGE PE DENOTES PLAIN END
- 4. +UNIT WEIGHT DOES NOT INCLUDE ACCESSORIES (SEE ACCESSORY DRAWINGS)
- 5. MAKE-UP WATER PRESSURE 20 psi MIN [137 kPa], 50 psi MAX [344 kPa]
- 6. 3/4" [19MM] DIA. MOUNTING HOLES. REFER TO RECOMMENDED STEEL SUPPORT DRAWING
- 7. DIMENSIONS LISTED AS FOLLOWS: ENGLISH FT-IN [METRIC] [mm]

FACE A

FACE B FACE A

SHIPPING 73800 lbs+ [33480] kg+ OPERATING WEIGHT 123720 lbs+ [56120] kg+ HEAVIEST SECTION WEIGHT 17720 lbs+ [8040] kg+ NO. OF SHIPPING SECTIONS 6 DRAWN BY: MER