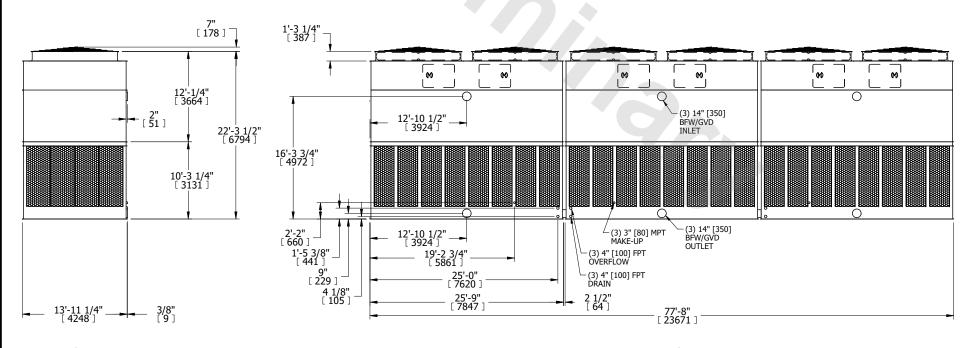

## NOTES:

- 1. (M)- FAN MOTOR LOCATION
- 2. HÉAVIEST SECTION IS UPPER SECTION
- 3. MPT DENOTES MALE PIPE THREAD FPT DENOTES FEMALE PIPE THREAD BFW DENOTES BEVELED FOR WELDING GVD DENOTES GROOVED FLG DENOTES FLANGE PE DENOTES PLAIN END
- 4. +UNIT WEIGHT DOES NOT INCLUDE ACCESSORIES (SEE ACCESSORY DRAWINGS)
- 5. MAKE-UP WATER PRESSURE 20 psi MIN [137 kPa], 50 psi MAX [344 kPa]
- 6. 3/4" [19MM] DIA. MOUNTING HOLES. REFER TO RECOMMENDED STEEL SUPPORT DRAWING
- 7. DIMENSIONS LISTED AS FOLLOWS: ENGLISH FT-IN [METRIC] [mm]

FACE A

FACE B FACE A

SHIPPING 73800 lbs+ [33480] kg+ OPERATING WEIGHT 123720 lbs+ [56120] kg+ HEAVIEST SECTION WEIGHT 17720 lbs+ [8040] kg+ NO. OF SHIPPING SECTIONS 6 DRAWN BY: MER