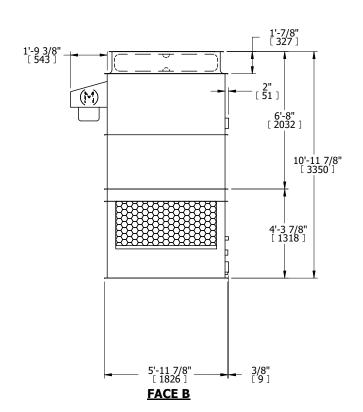

## NOTES:

- 1. (M)- FAN MOTOR LOCATION
- 2. HEAVIEST SECTION IS UPPER SECTION
- 3. MPT DENOTES MALE PIPE THREAD FPT DENOTES FEMALE PIPE THREAD BFW DENOTES BEVELED FOR WELDING GVD DENOTES GROOVED FLG DENOTES FLANGE
- 4. +UNIT WEIGHT DOES NOT INCLUDE ACCESSORIES (SEE ACCESSORY DRAWINGS)
- 5. MAKE-UP WATER PRESSURE 20 psi MIN [137 kPa], 50 psi MAX [344 kPa]
- 3/4" [19MM] DIA. MOUNTING HOLES. REFER TO RECOMMENDED STEEL SUPPORT DRAWING
- 7. DIMENSIONS LISTED AS FOLLOWS: ENGLISH FT-IN [METRIC] [mm]