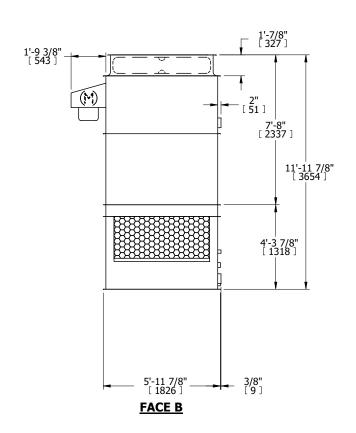

## NOTES:

- 1. (M)- FAN MOTOR LOCATION
- 2. HEAVIEST SECTION IS UPPER SECTION
- 3. MPT DENOTES MALE PIPE THREAD
  FPT DENOTES FEMALE PIPE THREAD
  BFW DENOTES BEVELED FOR WELDING
  GVD DENOTES GROOVED
  FLG DENOTES FLANGE
- 4. +UNIT WEIGHT DOES NOT INCLUDE ACCESSORIES (SEE ACCESSORY DRAWINGS)
- 5. MAKE-UP WATER PRESSURE 20 psi MIN [137 kPa], 50 psi MAX [344 kPa]
- 3/4" [19MM] DIA. MOUNTING HOLES. REFER TO RECOMMENDED STEEL SUPPORT DRAWING
- 7. DIMENSIONS LISTED AS FOLLOWS: ENGLISH FT-IN [METRIC] [mm]

FACE B
PLAN VIEW

**FACE D** 