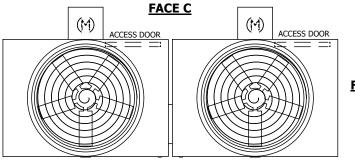

## NOTES:

- 1. (M)- FAN MOTOR LOCATION
- 2. HEAVIEST SECTION IS UPPER SECTION
- 3. MPT DENOTES MALE PIPE THREAD
  FPT DENOTES FEMALE PIPE THREAD
  BFW DENOTES BEVELED FOR WELDING
  GVD DENOTES GROOVED
  FLG DENOTES FLANGE
- 4. +UNIT WEIGHT DOES NOT INCLUDE ACCESSORIES (SEE ACCESSORY DRAWINGS)
- 5. MAKE-UP WATER PRESSURE 20 psi MIN [137 kPa], 50 psi MAX [344 kPa]
- 3/4" [19MM] DIA. MOUNTING HOLES. REFER TO RECOMMENDED STEEL SUPPORT DRAWING
- 7. DIMENSIONS LISTED AS FOLLOWS: ENGLISH FT-IN [METRIC] [mm]