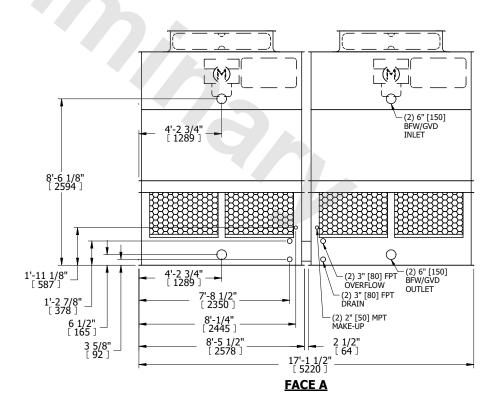

## NOTES:

- 1. (M)- FAN MOTOR LOCATION
- 2. HEAVIEST SECTION IS UPPER SECTION
- 3. MPT DENOTES MALE PIPE THREAD
  FPT DENOTES FEMALE PIPE THREAD
  BFW DENOTES BEVELED FOR WELDING
  GVD DENOTES GROOVED
  FLG DENOTES FLANGE
- 4. +UNIT WEIGHT DOES NOT INCLUDE ACCESSORIES (SEE ACCESSORY DRAWINGS)
- 5. MAKE-UP WATER PRESSURE 20 psi MIN [137 kPa], 50 psi MAX [344 kPa]
- 3/4" [19MM] DIA. MOUNTING HOLES. REFER TO RECOMMENDED STEEL SUPPORT DRAWING
- 7. DIMENSIONS LISTED AS FOLLOWS: ENGLISH FT-IN [METRIC] [mm]

## **FACE A**

SHIPPING WEIGHT 6720 lbs+ [3050] kg+ OPERATING WEIGHT

10800 lbs+ [4900] kg+

HEAVIEST SECTION WEIGHT

2210 lbs+ [1005] kg+

NO. OF SHIPPING SECTIONS

DRAWN BY: JLG