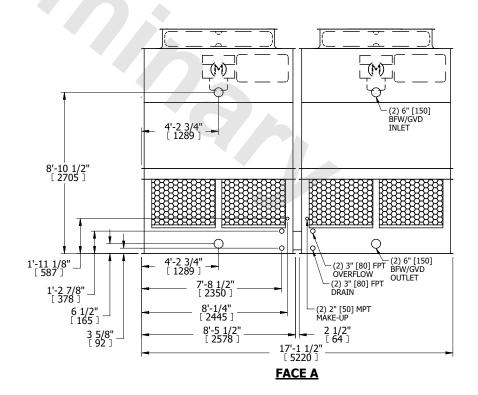

## NOTES:

- 1. (M)- FAN MOTOR LOCATION
- 2. HÉAVIEST SECTION IS UPPER SECTION
- 3. MPT DENOTES MALE PIPE THREAD FPT DENOTES FEMALE PIPE THREAD BFW DENOTES BEVELED FOR WELDING **GVD DENOTES GROOVED** FLG DENOTES FLANGE
- 4. +UNIT WEIGHT DOES NOT INCLUDE ACCESSORIES (SEE ACCESSORY DRAWINGS)
- 5. MAKE-UP WATER PRESSURE 20 psi MIN [137 kPa], 50 psi MAX [344 kPa]
- 6. 3/4" [19MM] DIA. MOUNTING HOLES. REFER TO RECOMENDED STEEL SUPPORT DRAWING.
- 7. DIMENSIONS LISTED AS FOLLOWS: **ENGLISH FT-IN** [METRIC] [mm]

## **FACE A**

SHIPPING 7640 lbs+ [3470] kg+ WEIGHT

**OPERATING** WEIGHT

12480 lbs+ [5665] kg+

HEAVIEST SECTION WEIGHT

2510 lbs+ [1140] kg+

NO. OF SHIPPING SECTIONS

DRAWN BY: JLG