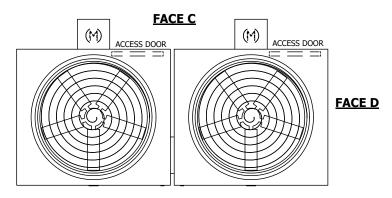

## NOTES:

- 1. (M)- FAN MOTOR LOCATION
- 2. HÉAVIEST SECTION IS UPPER SECTION
- 3. MPT DENOTES MALE PIPE THREAD FPT DENOTES FEMALE PIPE THREAD BFW DENOTES BEVELED FOR WELDING **GVD DENOTES GROOVED** FLG DENOTES FLANGE
- 4. +UNIT WEIGHT DOES NOT INCLUDE ACCESSORIES (SEE ACCESSORY DRAWINGS)
- 5. MAKE-UP WATER PRESSURE 20 psi MIN [137 kPa], 50 psi MAX [344 kPa]
- 6. 3/4" [19MM] DIA. MOUNTING HOLES. REFER TO RECOMENDED STEEL SUPPORT DRAWING.
- 7. DIMENSIONS LISTED AS FOLLOWS: **ENGLISH FT-IN** [METRIC] [mm]