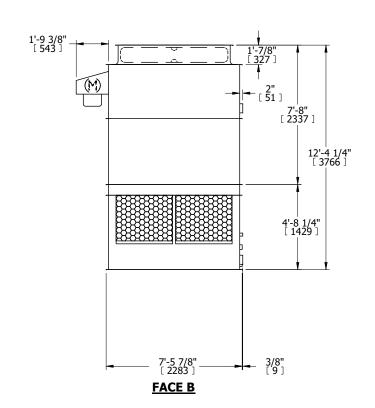

## NOTES:

- 1. (M)- FAN MOTOR LOCATION
- 2. HÉAVIEST SECTION IS UPPER SECTION
- 3. MPT DENOTES MALE PIPE THREAD FPT DENOTES FEMALE PIPE THREAD BFW DENOTES BEVELED FOR WELDING **GVD DENOTES GROOVED** FLG DENOTES FLANGE
- 4. +UNIT WEIGHT DOES NOT INCLUDE ACCESSORIES (SEE ACCESSORY DRAWINGS)
- 5. MAKE-UP WATER PRESSURE 20 psi MIN [137 kPa], 50 psi MAX [344 kPa]
- 6. 3/4" [19MM] DIA. MOUNTING HOLES. REFER TO RECOMENDED STEEL SUPPORT DRAWING.
- 7. DIMENSIONS LISTED AS FOLLOWS: **ENGLISH FT-IN** [METRIC] [mm]