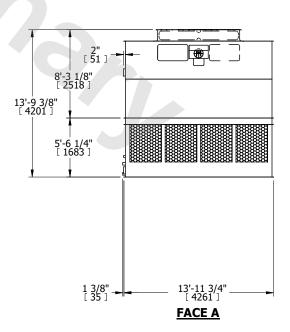

## NOTES:

- 1. (M)- FAN MOTOR LOCATION
- 2. HÉAVIEST SECTION IS UPPER SECTION
- 3. MPT DENOTES MALE PIPE THREAD FPT DENOTES FEMALE PIPE THREAD BFW DENOTES BEVELED FOR WELDING GVD DENOTES GROOVED FLG DENOTES FLANGE
- 4. +UNIT WEIGHT DOES NOT INCLUDE ACCESSORIES (SEE ACCESSORY DRAWINGS)
- 5. MAKE-UP WATER PRESSURE 20 psi MIN [137 kPa], 50 psi MAX [344 kPa]
- 6. 3/4" [19MM] DIA. MOUNTING HOLES. REFER TO RECOMMENDED STEEL SUPPORT DRAWING
- 7. DIMENSIONS LISTED AS FOLLOWS: ENGLISH FT-IN [METRIC] [mm]