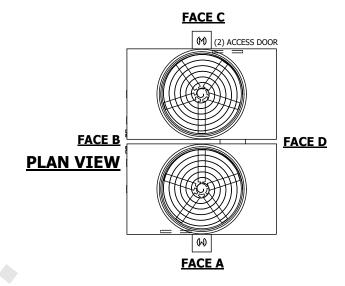

## NOTES:

- 1. (M)- FAN MOTOR LOCATION
- 2. HÉAVIEST SECTION IS UPPER SECTION
- 3. MPT DENOTES MALE PIPE THREAD FPT DENOTES FEMALE PIPE THREAD BFW DENOTES BEVELED FOR WELDING GVD DENOTES GROOVED FLG DENOTES FLANGE
- 4. +UNIT WEIGHT DOES NOT INCLUDE ACCESSORIES (SEE ACCESSORY DRAWINGS)
- 5. MAKE-UP WATER PRESSURE 20 psi MIN [137 kPa], 50 psi MAX [344 kPa]
- 6. 3/4" [19MM] DIA. MOUNTING HOLES. REFER TO RECOMMENDED STEEL SUPPORT DRAWING
- 7. DIMENSIONS LISTED AS FOLLOWS: ENGLISH FT-IN [METRIC] [mm]