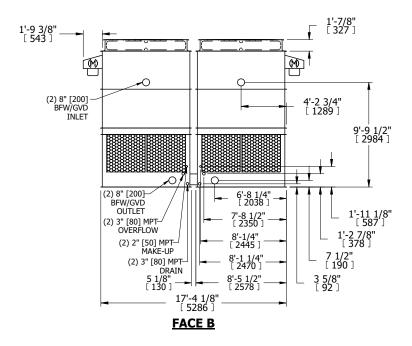

## NOTES:

- 1. (M)- FAN MOTOR LOCATION
- 2. HÉAVIEST SECTION IS UPPER SECTION
- 3. MPT DENOTES MALE PIPE THREAD FPT DENOTES FEMALE PIPE THREAD BFW DENOTES BEVELED FOR WELDING GVD DENOTES GROOVED FLG DENOTES FLANGE
- 4. +UNIT WEIGHT DOES NOT INCLUDE ACCESSORIES (SEE ACCESSORY DRAWINGS)
- 5. MAKE-UP WATER PRESSURE 20 psi MIN [137 kPa], 50 psi MAX [344 kPa]
- 6. 3/4" [19MM] DIA. MOUNTING HOLES. REFER TO RECOMMENDED STEEL SUPPORT DRAWING
- 7. DIMENSIONS LISTED AS FOLLOWS: ENGLISH FT-IN [METRIC] [mm]