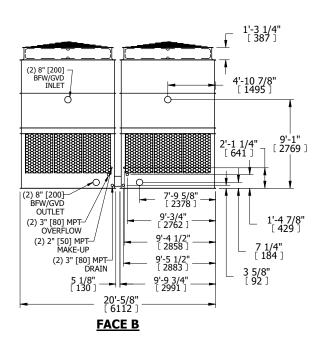

## NOTES:

- 1. (M)- FAN MOTOR LOCATION
- 2. HÉAVIEST SECTION IS UPPER SECTION
- 3. MPT DENOTES MALE PIPE THREAD FPT DENOTES FEMALE PIPE THREAD BFW DENOTES BEVELED FOR WELDING GVD DENOTES GROOVED FLG DENOTES FLANGE
- 4. +UNIT WEIGHT DOES NOT INCLUDE ACCESSORIES (SEE ACCESSORY DRAWINGS)
- 5. MAKE-UP WATER PRESSURE

[METRIC] [mm]

- 20 psi MIN [137 kPa], 50 psi MAX [344 kPa] 6. 3/4" [19MM] DIA. MOUNTING HOLES. REFER TO RECOMENDED STEEL SUPPORT DRAWING.
- 7. DIMENSIONS LISTED AS FOLLOWS: ENGLISH FT-IN

FACE B
PLAN VIEW

**FACE A** 

OPERATING WEIGHT

23460 lbs+ [10645] kg+

HEAVIEST SECTION WEIGHT

4320 lbs+ [1960] kg+

NO. OF SHIPPING SECTIONS

DRAWN BY: JLG