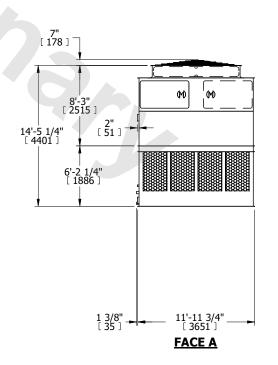

## NOTES:

- 1. (M)- FAN MOTOR LOCATION
- 2. HÉAVIEST SECTION IS UPPER SECTION
- 3. MPT DENOTES MALE PIPE THREAD FPT DENOTES FEMALE PIPE THREAD BFW DENOTES BEVELED FOR WELDING GVD DENOTES GROOVED FLG DENOTES FLANGE
- 4. +UNIT WEIGHT DOES NOT INCLUDE ACCESSORIES (SEE ACCESSORY DRAWINGS)
- 5. MAKE-UP WATER PRESSURE

[METRIC] [mm]

- 20 psi MIN [137 kPa], 50 psi MAX [344 kPa] 6. 3/4" [19MM] DIA. MOUNTING HOLES. REFER TO RECOMENDED STEEL SUPPORT DRAWING.
- 7. DIMENSIONS LISTED AS FOLLOWS: ENGLISH FT-IN

FACE B
PLAN VIEW

**FACE A** 

OPERATING WEIGHT

23460 lbs+ [10645] kg+

HEAVIEST SECTION WEIGHT

4320 lbs+ [1960] kg+

NO. OF SHIPPING SECTIONS

DRAWN BY: JLG