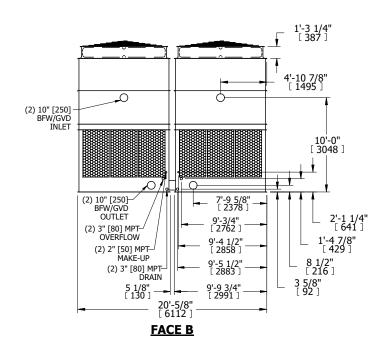

## NOTES:

- 1. (M)- FAN MOTOR LOCATION
- 2. HEAVIEST SECTION IS UPPER SECTION
- 3. MPT DENOTES MALE PIPE THREAD
  FPT DENOTES FEMALE PIPE THREAD
  BFW DENOTES BEVELED FOR WELDING
  GVD DENOTES GROOVED
  FLG DENOTES FLANGE
- 4. +UNIT WEIGHT DOES NOT INCLUDE ACCESSORIES (SEE ACCESSORY DRAWINGS)
- 5. MAKE-UP WATER PRESSURE 20 psi MIN [137 kPa], 50 psi MAX [344 kPa]
- 6. 3/4" [19MM] DIA. MOUNTING HOLES.
  REFER TO RECOMMENDED STEEL SUPPORT
  DRAWING
- 7. DIMENSIONS LISTED AS FOLLOWS: ENGLISH FT-IN [METRIC] [mm]

SHIPPING WEIGHT 19240 lbs+ [8730] kg+ OPERATING WEIGHT 34440 lbs+ [15625] kg+ HEAVIEST SECTION WEIGHT 5710 lbs+ [2595] kg+ NO. OF SHIPPING SECTIONS 4 DRAWN BY: KDS