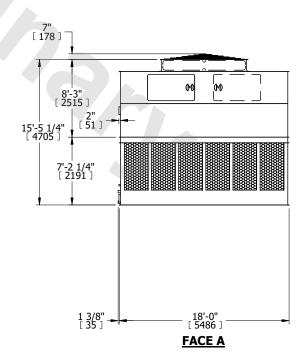

## NOTES:

- 1. (M)- FAN MOTOR LOCATION
- 2. HEAVIEST SECTION IS UPPER SECTION
- 3. MPT DENOTES MALE PIPE THREAD
  FPT DENOTES FEMALE PIPE THREAD
  BFW DENOTES BEVELED FOR WELDING
  GVD DENOTES GROOVED
  FLG DENOTES FLANGE
- 4. +UNIT WEIGHT DOES NOT INCLUDE ACCESSORIES (SEE ACCESSORY DRAWINGS)
- 5. MAKE-UP WATER PRESSURE 20 psi MIN [137 kPa], 50 psi MAX [344 kPa]
- 6. 3/4" [19MM] DIA. MOUNTING HOLES.
  REFER TO RECOMMENDED STEEL SUPPORT
  DRAWING
- 7. DIMENSIONS LISTED AS FOLLOWS: ENGLISH FT-IN [METRIC] [mm]

SHIPPING WEIGHT 19240 lbs+ [8730] kg+ OPERATING WEIGHT 34440 lbs+ [15625] kg+ HEAVIEST SECTION WEIGHT 5710 lbs+ [2595] kg+ NO. OF SHIPPING SECTIONS 4 DRAWN BY: KDS