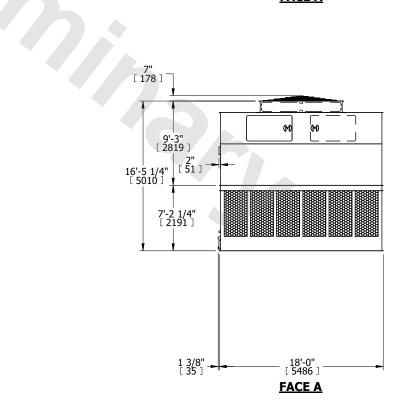

## NOTES:

- 1. (M)- FAN MOTOR LOCATION
- 2. HEAVIEST SECTION IS UPPER SECTION
- 3. MPT DENOTES MALE PIPE THREAD FPT DENOTES FEMALE PIPE THREAD BFW DENOTES BEVELED FOR WELDING GVD DENOTES GROOVED FLG DENOTES FLANGE
- 4. +UNIT WEIGHT DOES NOT INCLUDE
- ACCESSORIES (SEE ACCESSORY DRAWINGS)
- 5. MAKE-UP WATER PRESSURE
- 20 psi MIN [137 kPa], 50 psi MAX [344 kPa]
- 6. 3/4" [19MM] DIA. MOUNTING HOLES. REFER TO RECOMENDED STEEL SUPPORT DRAWING.
- 7. DIMENSIONS LISTED AS FOLLOWS: