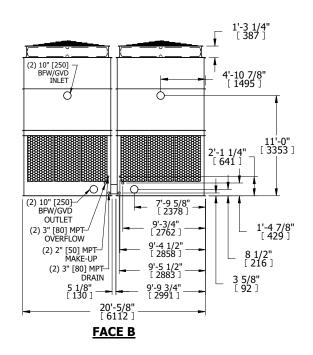

## NOTES:

- 1. (M)- FAN MOTOR LOCATION
- 2. HEAVIEST SECTION IS UPPER SECTION
- 3. MPT DENOTES MALE PIPE THREAD FPT DENOTES FEMALE PIPE THREAD BFW DENOTES BEVELED FOR WELDING GVD DENOTES GROOVED FLG DENOTES FLANGE
- 4. +UNIT WEIGHT DOES NOT INCLUDE
- ACCESSORIES (SEE ACCESSORY DRAWINGS)
- 5. MAKE-UP WATER PRESSURE
- 20 psi MIN [137 kPa], 50 psi MAX [344 kPa]
- 6. 3/4" [19MM] DIA. MOUNTING HOLES. REFER TO RECOMENDED STEEL SUPPORT DRAWING.
- 7. DIMENSIONS LISTED AS FOLLOWS:

ENGLISH FT-IN [METRIC] [mm]

SHIPPING WEIGHT 20480 lbs+ [9290] kg+ OPERATING WEIGHT 35680 lbs+ [16185] kg+ HEAVIEST SECTION WEIGHT 6330 lbs+ [2875] kg+ NO. OF SHIPPING SECTIONS 4 DRAWN BY: JLG