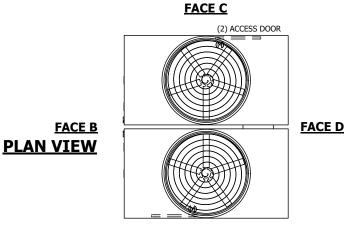

## NOTES:

- 1. (M)- FAN MOTOR LOCATION
- 2. HEAVIEST SECTION IS UPPER SECTION
- 3. MPT DENOTES MALE PIPE THREAD FPT DENOTES FEMALE PIPE THREAD BFW DENOTES BEVELED FOR WELDING GVD DENOTES GROOVED FLG DENOTES FLANGE
- 4. +UNIT WEIGHT DOES NOT INCLUDE
- ACCESSORIES (SEE ACCESSORY DRAWINGS)
- 5. MAKE-UP WATER PRESSURE
- 20 psi MIN [137 kPa], 50 psi MAX [344 kPa]
- 6. 3/4" [19MM] DIA. MOUNTING HOLES. REFER TO RECOMENDED STEEL SUPPORT DRAWING.
- 7. DIMENSIONS LISTED AS FOLLOWS: