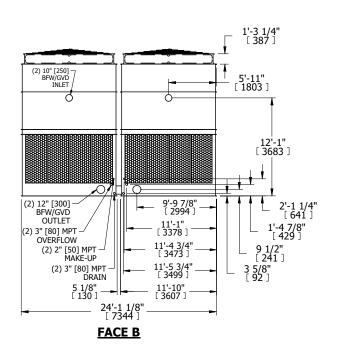

## NOTES:

- 1. (M)- FAN MOTOR LOCATION
- 2. HÉAVIEST SECTION IS UPPER SECTION
- 3. MPT DENOTES MALE PIPE THREAD FPT DENOTES FEMALE PIPE THREAD BFW DENOTES BEVELED FOR WELDING GVD DENOTES GROOVED FLG DENOTES FLANGE
- 4. +UNIT WEIGHT DOES NOT INCLUDE ACCESSORIES (SEE ACCESSORY DRAWINGS)
- 5. MAKE-UP WATER PRESSURE 20 psi MIN [137 kPa], 50 psi MAX [344 kPa]
- 6. 3/4" [19MM] DIA. MOUNTING HOLES. REFER TO RECOMENDED STEEL SUPPORT DRAWING.
- 7. DIMENSIONS LISTED AS FOLLOWS: ENGLISH FT-IN [METRIC] [mm]

**FACE D** 

**FACE A** 

SHIPPING WEIGHT 25960 lbs+ [11780] kg+ OPERATING WEIGHT

46760 lbs+ [21210] kg+

HEAVIEST SECTION WEIGHT

8360 lbs+ [3795] kg+

NO. OF SHIPPING SECTIONS

DRAWN BY: BLL