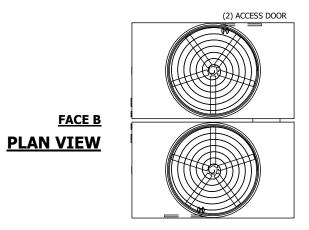

## NOTES:

- 1. (M)- FAN MOTOR LOCATION
- 2. HÉAVIEST SECTION IS UPPER SECTION
- 3. MPT DENOTES MALE PIPE THREAD FPT DENOTES FEMALE PIPE THREAD BFW DENOTES BEVELED FOR WELDING GVD DENOTES GROOVED FLG DENOTES FLANGE
- 4. +UNIT WEIGHT DOES NOT INCLUDE ACCESSORIES (SEE ACCESSORY DRAWINGS)
- 5. MAKE-UP WATER PRESSURE 20 psi MIN [137 kPa], 50 psi MAX [344 kPa]
- 6. 3/4" [19MM] DIA. MOUNTING HOLES. REFER TO RECOMENDED STEEL SUPPORT DRAWING.
- 7. DIMENSIONS LISTED AS FOLLOWS: ENGLISH FT-IN [METRIC] [mm]

**FACE D** 

**FACE A** 

SHIPPING WEIGHT 25960 lbs+ [11780] kg+ OPERATING WEIGHT

46760 lbs+ [21210] kg+

HEAVIEST SECTION WEIGHT

8360 lbs+ [3795] kg+

NO. OF SHIPPING SECTIONS

DRAWN BY: BLL