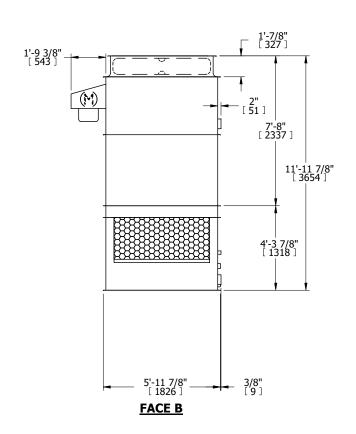

## NOTES:

- 1. (M)- FAN MOTOR LOCATION
- 2. HÉAVIEST SECTION IS UPPER SECTION
- 3. MPT DENOTES MALE PIPE THREAD FPT DENOTES FEMALE PIPE THREAD BFW DENOTES BEVELED FOR WELDING GVD DENOTES GROOVED FLG DENOTES FLANGE
- 4. +UNIT WEIGHT DOES NOT INCLUDE ACCESSORIES (SEE ACCESSORY DRAWINGS)
- 5. MAKE-UP WATER PRESSURE 20 psi MIN [137 kPa], 50 psi MAX [344 kPa]
- 3/4" [19MM] DIA. MOUNTING HOLES. REFER TO RECOMMENDED STEEL SUPPORT DRAWING
- 7. DIMENSIONS LISTED AS FOLLOWS: ENGLISH FT-IN [METRIC] [mm]