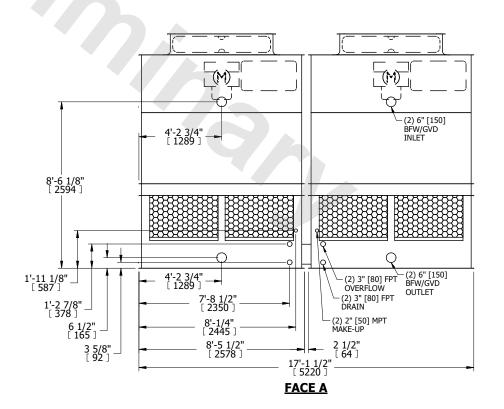

## NOTES:

- 1. (M)- FAN MOTOR LOCATION
- 2. HÉAVIEST SECTION IS UPPER SECTION
- 3. MPT DENOTES MALE PIPE THREAD FPT DENOTES FEMALE PIPE THREAD BFW DENOTES BEVELED FOR WELDING GVD DENOTES GROOVED FLG DENOTES FLANGE
- 4. +UNIT WEIGHT DOES NOT INCLUDE ACCESSORIES (SEE ACCESSORY DRAWINGS)
- 5. MAKE-UP WATER PRESSURE 20 psi MIN [137 kPa], 50 psi MAX [344 kPa]
- 3/4" [19MM] DIA. MOUNTING HOLES. REFER TO RECOMMENDED STEEL SUPPORT DRAWING
- 7. DIMENSIONS LISTED AS FOLLOWS: ENGLISH FT-IN [METRIC] [mm]

## **FACE A**

SHIPPING WEIGHT 6680 lbs+ [3030] kg+ OPERATING WEIGHT

10760 lbs+ [4885] kg+

HEAVIEST SECTION WEIGHT

2190 lbs+ [995] kg+

NO. OF SHIPPING SECTIONS

DRAWN BY: JLG