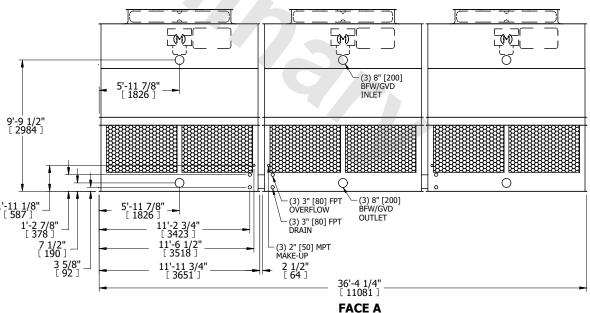

## NOTES:

- 1. (M)- FAN MOTOR LOCATION
- 2. HÉAVIEST SECTION IS UPPER SECTION
- 3. MPT DENOTES MALE PIPE THREAD FPT DENOTES FEMALE PIPE THREAD BFW DENOTES BEVELED FOR WELDING GVD DENOTES GROOVED FLG DENOTES FLANGE
- 4. +UNIT WEIGHT DOES NOT INCLUDE ACCESSORIES (SEE ACCESSORY DRAWINGS)
- 5. MAKE-UP WATER PRESSURE 20 psi MIN [137 kPa], 50 psi MAX [344 kPa]
- 6. 3/4" [19MM] DIA. MOUNTING HOLES. REFER TO RECOMENDED STEEL SUPPORT DRAWING.
- 7. DIMENSIONS LISTED AS FOLLOWS: ENGLISH FT-IN

[METRIC] [mm]

FACE B
PLAN VIEW

FACE D

ACCESS DOOR

## **FACE A**

SHIPPING WEIGHT 17070 lbs+ [7745] kg+

OPERATING WEIGHT

28650 lbs+ [13000] kg+

HEAVIEST SECTION WEIGHT

3790 lbs+ [1720] kg+

NO. OF SHIPPING SECTIONS

DRAWN BY: JLG