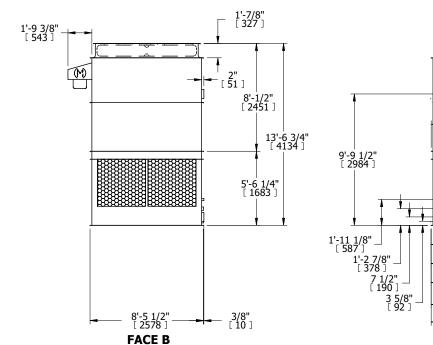

## NOTES:

- 1. (M)- FAN MOTOR LOCATION
- 2. HÉAVIEST SECTION IS UPPER SECTION
- 3. MPT DENOTES MALE PIPE THREAD FPT DENOTES FEMALE PIPE THREAD BFW DENOTES BEVELED FOR WELDING GVD DENOTES GROOVED FLG DENOTES FLANGE
- 4. +UNIT WEIGHT DOES NOT INCLUDE ACCESSORIES (SEE ACCESSORY DRAWINGS)
- 5. MAKE-UP WATER PRESSURE 20 psi MIN [137 kPa], 50 psi MAX [344 kPa]
- 6. 3/4" [19MM] DIA. MOUNTING HOLES. REFER TO RECOMENDED STEEL SUPPORT DRAWING.
- 7. DIMENSIONS LISTED AS FOLLOWS: ENGLISH FT-IN

[METRIC] [mm]

FACE B
PLAN VIEW

FACE D

ACCESS DOOR