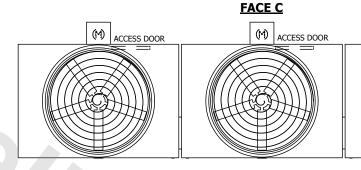

## NOTES:

- 1. (M)- FAN MOTOR LOCATION
- 2. HÉAVIEST SECTION IS UPPER SECTION
- 3. MPT DENOTES MALE PIPE THREAD FPT DENOTES FEMALE PIPE THREAD BFW DENOTES BEVELED FOR WELDING GVD DENOTES GROOVED FLG DENOTES FLANGE
- 4. +UNIT WEIGHT DOES NOT INCLUDE ACCESSORIES (SEE ACCESSORY DRAWINGS)
- 5. MAKE-UP WATER PRESSURE 20 psi MIN [137 kPa], 50 psi MAX [344 kPa]
- 6. 3/4" [19MM] DIA. MOUNTING HOLES. REFER TO RECOMENDED STEEL SUPPORT DRAWING.
- 7. DIMENSIONS LISTED AS FOLLOWS: ENGLISH FT-IN

[METRIC] [mm]

FACE B
PLAN VIEW

FACE D

ACCESS DOOR