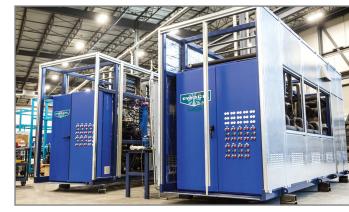

#### Packaged Transcritical CO<sub>2</sub> Refrigeration Systems

The flagship transcritical CO<sub>2</sub> Purity line uses a variety of patented technologies to maintain optimal operation while providing high reliability. The Purity systems are available in low, medium and high temperature applications, serving both the commercial retail and industrial refrigeration markets. These systems also offer an efficient, environmentally friendly, and sustainable solution for cold storage facilities of all sizes and smaller industrial applications where previously, synthetic refrigerants may have been used. All EVAPCO LMP systems are designed and manufactured with simple installation and rapid commissioning in mind.

Purity Industrial Rack

Purity Rack Highlighting Microprocessor Control Panels

Stainless Steel Medium Pressure Valve Groups (1160 psi / 80 bar)

Purity Commercial Rack

Purity Rack with Outdoor Enclosure Manufacturing in Process