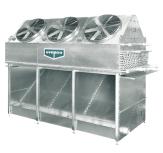

#### Factory Assembled Induced Draft

Closed Circuit Coolers provide incredible cooling efficiency. Easier to maintain than open system cooling towers, EVAPCO's closed circuit coolers are an excellent option for any cooling system.

#### Factory Assembled Forced Draft

The LSWE and LRWB are the industry standard in low-sound, centrifugal fan, forced-draft closed circuit coolers.

eco-LSWE

Low Sound Water Conserving Centrifugal Fan Increased Dry Cooling Capacity

LRWB

Low Profile | Low Sound Centrifugal Fan These water saving eco-units offer improved dry operation on projects with indoor/ducted or confined layouts and low sound requirements.

LSWE

Low Sound Centrifugal Fan