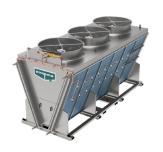

Our latest heat transfer solutions are the factory-assembled eco-Air Series of Dry Coolers, Air Cooled Condensers and Adiabatic Coolers and Condensers. The eco-Air Series completes our successful eco-family of closed circuit coolers and condensers with water-saving dry and adiabatic technology.

#### Dry & Adiabatic

Available in a wide range of footprints, motor types, control options and capacities, this complete line of Air Cooled/Dry & Adiabatic products offers maximum water savings, reduced maintenance, and simplified operation.

eco-Air Flat Dry Cooler

Flat Air Cooled Fluid Cooler

eco-Air V Spray Cooler

Air Cooled V Fluid Cooler with Adiabatic Spray System

eco-Air V Dry Cooler

Air Cooled V Fluid Cooler

eco-Air Double Stack Dry Cooler