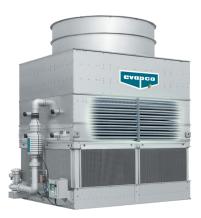

#### Factory Assembled Induced Draft

Closed Circuit Coolers provide incredible cooling efficiency. Easier to maintain than open system cooling towers, EVAPCO's closed circuit coolers are an excellent option for any cooling system.

#### Factory Assembled Forced Draft

The LSWE and LRWB are the industry standard in low-sound, centrifugal fan, forced-draft closed circuit coolers.

eco-LSWE

Low Sound Water Conserving Centrifugal Fan Increased Dry Cooling Capacity

LRWB

Low Profile | Low Sound Centrifugal Fan These water saving eco-units offer improved dry operation on projects with indoor/ducted or confined layouts and low sound requirements.

LSWE

Low Sound Centrifugal Fan