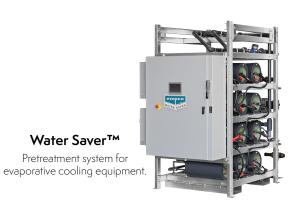

#### Water Solutions

Chemical-free, environmentally conscious water treatment systems.

Smart Shield®

Reliable, sustainable, solid chemistry water treatment system.

Pass-Protect®

Passivation enhancement process to minimize the formation of white rust.

Smart Shield® Factory-Mounted Water Treatment System