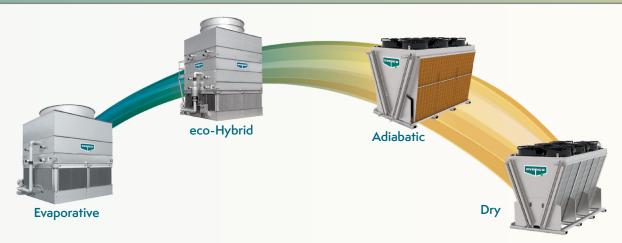

## FULL SPECTRUM GLOBAL SOLUTIONS

EVAPCO provides a full spectrum of global product solutions for the Commercial HVAC, Industrial Refrigeration, Power Generation and Industrial Process markets.

From the smallest factory assembled cooling tower to the largest field erected air-cooled steam condenser, we offer heat transfer products designed to meet the water and energy requirements for any project. We are committed to providing solutions that are energy efficient and conserve water.

Our latest heat transfer solutions are the factory-assembled eco-Air Series of Dry Coolers, Air Cooled Condensers and Adiabatic Coolers and Condensers. The eco-Air Series completes our successful eco-family of closed circuit coolers and condensers with water-saving dry and adiabatic technology.

#### Dry & Adiabatic

Available in a wide range of footprints, motor types, control options and capacities, this complete line of Air Cooled/Dry & Adiabatic products offers maximum water savings, reduced maintenance, and simplified operation.