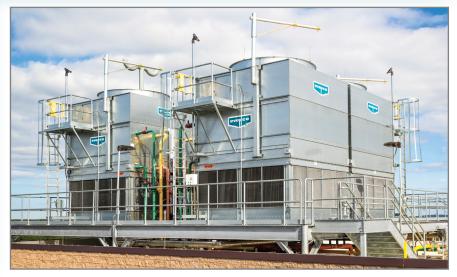

## **COOLING TOWERS**

AT Cooling Tower with optional features

#### Factory Assembled Induced Draft

EVAPCO's state-of-the-art induced draft cooling technology delivers superior operating advantages in any climate. From performance to maintenance, these solutions simply work harder. Choose from counterflow cooling towers, or crossflow and solar-powered options.