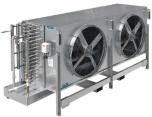

## **EVAPORATORS**

Ceiling Hung Solutions

SSTME Evaporator with long-throw adapter

Enjoy industrial, low maintenance and easy-to-clean cooling in your food storage and processing facilities with EVAPCO's Superior Stainless Technology E-series evaporators, the only independently certified thermal performance and power rated offering available today.

SSTME

Medium Capacity
Unit Coolers

SSTXE
Low Profile
Unit Coolers

**EJETHE**Medium to Large Capacity
Unit Coolers

**SSTHE**Reduced Charge Medium to Large Hybrid Product Cooler

Low Velocity Hygienic Workroom Units