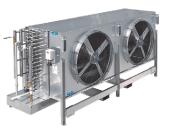

## **EVAPORATORS**

Ceiling Hung Solutions

SSTME Evaporator with long-throw adapter

Enjoy industrial, low maintenance and easy-to-clean cooling in your food storage and processing facilities with EVAPCO's Superior Stainless Technology E-series evaporators, the only independently certified thermal performance and power rated offering available today.

SSTME

Medium Capacity
Unit Coolers

SSTXE
Low Profile
Unit Coolers

**EJETHE**Medium to Large Capacity
Unit Coolers

**SSTHE**Reduced Charge Medium to Large Hybrid Product Cooler

Low Velocity Hygienic Workroom Units