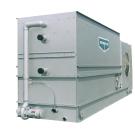

#### Factory Assembled Induced Draft

Closed Circuit Coolers provide incredible cooling efficiency. Easier to maintain than open system cooling towers, EVAPCO's closed circuit coolers are an excellent option for any cooling system.

#### Factory Assembled Forced Draft

The LSWE and LRWB are the industry standard in low-sound, centrifugal fan, forced-draft closed circuit coolers.

eco-LSWE

Low Sound Water Conserving Centrifugal Fan Increased Dry Cooling Capacity

LRWB

Low Profile | Low Sound Centrifugal Fan These water saving eco-units offer improved dry operation on projects with indoor/ducted or confined layouts and low sound requirements.

LSWE

Low Sound Centrifugal Fan