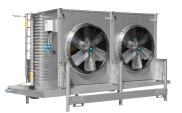

## **EVAPORATORS**

Ceiling Hung Solutions

SSTME Evaporator with long-throw adapter

Enjoy industrial, low maintenance and easy-to-clean cooling in your food storage and processing facilities with EVAPCO's Superior Stainless Technology E-series evaporators, the only independently certified thermal performance and power rated offering available today.

SSTME

Medium Capacity
Unit Coolers

SSTXE
Low Profile
Unit Coolers

**EJETHE**Medium to Large Capacity
Unit Coolers

**SSTHE**Reduced Charge Medium to Large Hybrid Product Cooler

Low Velocity Hygienic Workroom Units