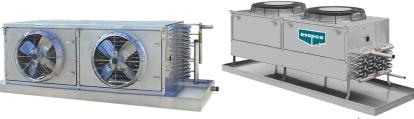

## CONDENSERS & GAS COOLERS

#### Factory Assembled Forced Draft

EVAPCO's forced draft product evaporative condenser lines are equipped with owner-oriented features and benefits for easier installation, maintenance, and operation! Multiple axial fans located at grade in the PMC-E offer redundancy and improved drive accessibility. While providing similar drive accessibility, the centrifugal fans in the LSC-E and LRC are suited for low noise or ducted applications.

#### Factory Assembled Induced Draft

EVAPCO condensers are equipped with low pressure drop and high capacity Thermal-Pak® II Coil design. The patented Ellipti-fin® coil technology further enhances our industry leading performance while saving on water consumption.