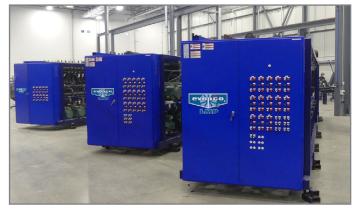

#### Packaged Low Charge Ammonia Refrigeration Systems

Requiring just a fraction of the refrigerant charge as compared to traditional field-erected systems, each low charge ammonia refrigeration Evapcold system is expertly crafted as a single-source, quick-to-install solution. Units are available with many optional accessories, including dual compressors.

Evapcold Low Charge Ammonia Packaged Refrigeration System LCR-P-A

Evapcold Low Charge Ammonia Machinery Room LCR-P-W