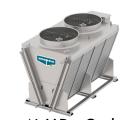

#### Factory Assembled Induced Draft

Closed Circuit Coolers provide incredible cooling efficiency. Easier to maintain than open system cooling towers, EVAPCO's closed circuit coolers are an excellent option for any cooling system.

#### Factory Assembled Forced Draft

The LSWE and LRWB are the industry standard in low-sound, centrifugal fan, forced-draft closed circuit coolers.

eco-LSWE

Low Sound Water Conserving Centrifugal Fan Increased Dry Cooling Capacity

LRWB

Low Profile | Low Sound Centrifugal Fan These water saving eco-units offer improved dry operation on projects with indoor/ducted or confined layouts and low sound requirements.

LSWE

Low Sound Centrifugal Fan