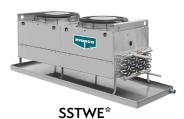

Draw Through Coils with Inlet Air Filters

Stacked Blast Freezer Evaporator

Spiral Blast Freezer Evaporator

13

SSTWE Work-Room Evaporators

<sup>\*</sup>These models fall outside the scope of the AHRI Unit Coolers Certification Program but are rated in accordance with AHRI Standard 420.