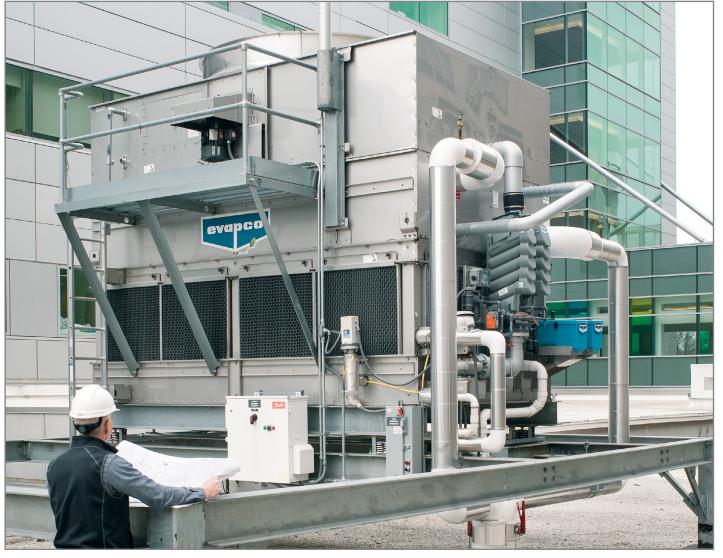

eco-LRWB

Low Profile | Low Sound Water Conserving Centrifugal Fan Increased Dry Cooling Capacity

ATWB Closed Circuit Cooler with optional Smart Shield Water Treatment System