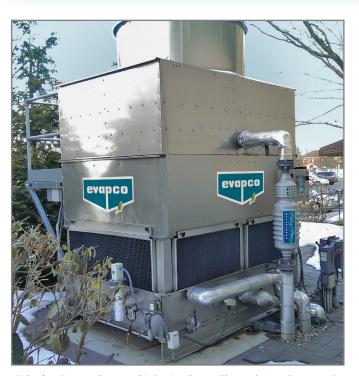

eco-LRWB

Low Profile | Low Sound Water Conserving Centrifugal Fan Increased Dry Cooling Capacity

ATWB Closed Circuit Cooler with optional Smart Shield Water Treatment System