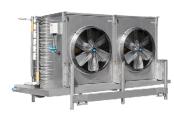

## **EVAPORATORS**

Ceiling Hung Solutions

SSTME Evaporator with long-throw adapter

Enjoy industrial, low maintenance and easy-to-clean cooling in your food storage and processing facilities with EVAPCO's Superior Stainless Technology E-series evaporators, the only independently certified thermal performance and power rated offering available today.

SSTME

Medium Capacity
Unit Coolers

SSTXE
Low Profile
Unit Coolers

**EJETHE**Medium to Large Capacity
Unit Coolers

**SSTHE**Reduced Charge Medium to Large Hybrid Product Cooler

Low Velocity Hygienic Workroom Units