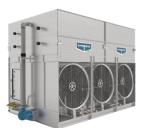

#### Factory Assembled Forced Draft

EVAPCO's forced draft product evaporative condenser lines are equipped with owner-oriented features and benefits for easier installation, maintenance, and operation! Multiple axial fans located at grade in the PMC-E offer redundancy and improved drive accessibility. While providing similar drive accessibility, the centrifugal fans in the LSC-E and LRC are suited for low noise or ducted applications.

**PMRC** Low Power Axial Fan

**LSC-E**Low Sound Centrifugal Fan

LRC
Low Profile | Low Sound
Centrifugal Fan

The same features and benefits of the PMRC line but utilizing patented Ellipti-fin® coil technology to offer water savings benefits.

**eco-PMRC**Water Conserving Low Power
Axial Fan