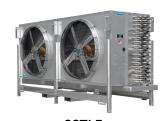

SSTME

Medium Capacity
Unit Coolers

SSTXE
Low Profile
Unit Coolers

**EJETHE**Medium to Large Capacity
Unit Coolers

**SSTHE**Reduced Charge Medium to Large Hybrid Product Cooler

Low Velocity Hygienic Workroom Units

**EJETME**Small to Medium Capacity
Unit Coolers

SSTLE
Large Capacity
Product Coolers

**SSTDE\***Dual Coil Low Profile
Unit Coolers

**EJETXE**Low Profile Unit Coolers