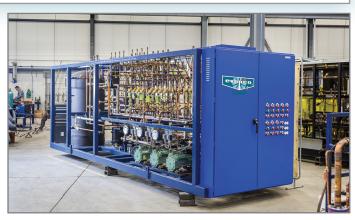

#### Packaged Transcritical CO<sub>2</sub> Refrigeration Systems

The flagship transcritical CO<sub>2</sub> Purity line uses a variety of patented technologies to maintain optimal operation while providing high reliability. The Purity systems are available in low, medium and high temperature applications, serving both the commercial retail and industrial refrigeration markets. These systems also offer an efficient, environmentally friendly, and sustainable solution for cold storage facilities of all sizes and smaller industrial applications where previously, synthetic refrigerants may have been used. All EVAPCO LMP systems are designed and manufactured with simple installation and rapid commissioning in mind.

Purity Industrial Rack

Purity Rack Highlighting Microprocessor Control Panels

Stainless Steel Medium Pressure Valve Groups (1160 psi / 80 bar)

Purity Commercial Rack

Purity Rack with Outdoor Enclosure Manufacturing in Process