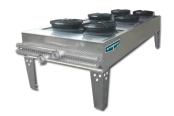

#### Factory Assembled Forced Draft

EVAPCO's forced draft product evaporative condenser lines are equipped with owner-oriented features and benefits for easier installation, maintenance, and operation! Multiple axial fans located at grade in the PMC-E offer redundancy and improved drive accessibility. While providing similar drive accessibility, the centrifugal fans in the LSC-E and LRC are suited for low noise or ducted applications.

**PMRC** Low Power Axial Fan

**LSC-E**Low Sound Centrifugal Fan

LRC
Low Profile | Low Sound
Centrifugal Fan

The same features and benefits of the PMRC line but utilizing patented Ellipti-fin® coil technology to offer water savings benefits.