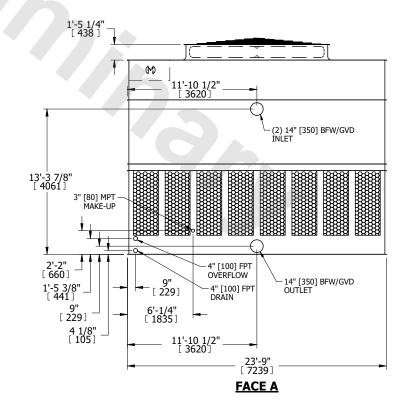

UNIT **COOLING TOWER** MODEL # SCALE AT 114-4R24

EVAPCO, INC. Evapeo



DWG. # REV. T3142448-DRB-GDST DATE 3/9/2025 SERIAL #

- 1. (M)- FAN MOTOR LOCATION
- 2. HEAVIEST SECTION IS UPPER SECTION
- 3. MPT DENOTES MALE PIPE THREAD FPT DENOTES FEMALE PIPE THREAD BFW DENOTES BEVELED FOR WELDING **GVD DENOTES GROOVED** FLG DENOTES FLANGE
- 4. +UNIT WEIGHT DOES NOT INCLUDE ACCESSORIES (SEE ACCESSORY DRAWINGS)
- 5. MAKE-UP WATER PRESSURE 20 psi MIN [137 kPa], 50 psi MAX [344 kPa]
- 6. 3/4" [19MM] DIA. MOUNTING HOLES. REFER TO RECOMMENDED STEEL SUPPORT DRAWING
- 7. DIMENSIONS LISTED AS FOLLOWS: **ENGLISH FT-IN** [METRIC] [mm]

## FACE C



**FACE D** 

**FACE A** 





NO. OF SHIPPING SECTIONS

DRAWN BY: