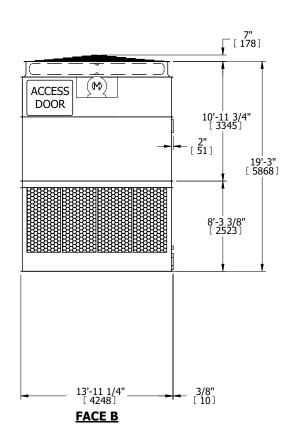

UNIT **COOLING TOWER** MODEL # SCALE AT 114-4R24

EVAPCO, INC. Evapeo



DWG. # REV. T3142448-DRB-GDST DATE 3/9/2025 SERIAL #

- 1. (M)- FAN MOTOR LOCATION
- 2. HEAVIEST SECTION IS UPPER SECTION
- 3. MPT DENOTES MALE PIPE THREAD FPT DENOTES FEMALE PIPE THREAD BFW DENOTES BEVELED FOR WELDING **GVD DENOTES GROOVED** FLG DENOTES FLANGE
- 4. +UNIT WEIGHT DOES NOT INCLUDE ACCESSORIES (SEE ACCESSORY DRAWINGS)
- 5. MAKE-UP WATER PRESSURE 20 psi MIN [137 kPa], 50 psi MAX [344 kPa]
- 6. 3/4" [19MM] DIA. MOUNTING HOLES. REFER TO RECOMMENDED STEEL SUPPORT DRAWING
- 7. DIMENSIONS LISTED AS FOLLOWS: **ENGLISH FT-IN** [METRIC] [mm]

## FACE C



**FACE D** 

**FACE A** 





NO. OF SHIPPING SECTIONS

DRAWN BY: