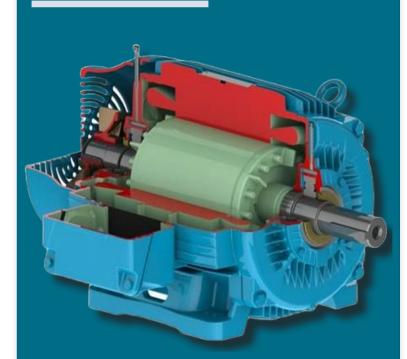

## Motor Features

- Double Sealed Bearings
- Inverter Grade Wire
- Harsh Environment Approved
- Double Dip and Bake Windings
- Corrosion-Duty Coating
- Space Heaters
- Shaft Grounding Rings (optional)