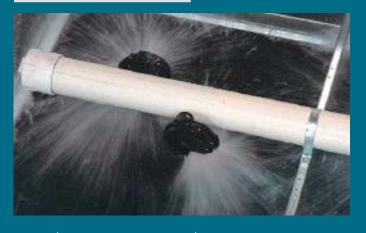

# Spray Distribution System Upgrade

Restore flow that has been lost due to clogged branches or damaged nozzles.

# Improve Performance

Increase water spray coverage for superior distribution.