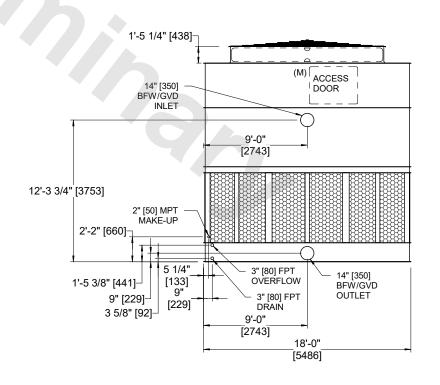

## NOTES:

- 1. (M)- FAN MOTOR LOCATION
- 2. HEAVIEST SECTION IS FAN/CASING SECTION
- 3. MPT DENOTES MALE PIPE THREAD FPT DENOTES FEMALE PIPE THREAD BFW DENOTES BEVELED FOR WELDING **GVD DENOTES GROOVED** FLG DENOTES FLANGE
- 4. +UNIT WEIGHT DOES NOT INCLUDE ACCESSORIES (SEE ACCESSORY DRAWINGS)
- 5. 3/4" [19MM] DIA. MOUNTING HOLES. REFER TO RECOMMENDED STEEL SUPPORT DRAWING
- 6. DIMENSIONS LISTED AS FOLLOWS: **ENGLISH FT-IN** [METRIC] [mm]
- 7. MAKE-UP WATER PRESSURE 20 psi MIN [137 kPa], 50 psi MAX [344 kPa]