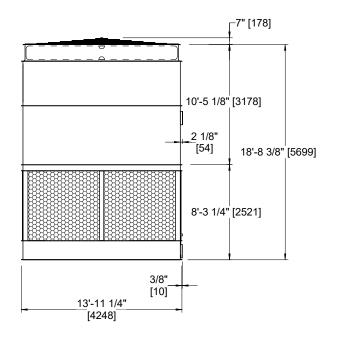

## NOTES:

- 1. (M)- FAN MOTOR LOCATION
- 2. HEAVIEST SECTION IS FAN/CASING SECTION
- 3. MPT DENOTES MALE PIPE THREAD FPT DENOTES FEMALE PIPE THREAD BFW DENOTES BEVELED FOR WELDING **GVD DENOTES GROOVED** FLG DENOTES FLANGE
- 4. +UNIT WEIGHT DOES NOT INCLUDE ACCESSORIES (SEE ACCESSORY DRAWINGS)
- 5. 3/4" [19MM] DIA. MOUNTING HOLES. REFER TO RECOMMENDED STEEL SUPPORT DRAWING
- 6. DIMENSIONS LISTED AS FOLLOWS: **ENGLISH FT-IN** [METRIC] [mm]
- 7. MAKE-UP WATER PRESSURE 20 psi MIN [137 kPa], 50 psi MAX [344 kPa]