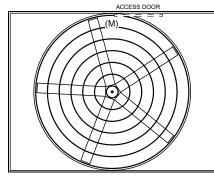

## NOTES:

- 1. (M)- FAN MOTOR LOCATION
- 2. HEAVIEST SECTION IS FAN/CASING SECTION
- 3. MPT DENOTES MALE PIPE THREAD FPT DENOTES FEMALE PIPE THREAD BFW DENOTES BEVELED FOR WELDING **GVD DENOTES GROOVED** FLG DENOTES FLANGE
- 4. +UNIT WEIGHT DOES NOT INCLUDE ACCESSORIES (SEE ACCESSORY DRAWINGS)
- 5. 3/4" [19MM] DIA. MOUNTING HOLES. REFER TO RECOMMENDED STEEL SUPPORT DRAWING
- 6. DIMENSIONS LISTED AS FOLLOWS: **ENGLISH FT-IN** [METRIC] [mm]
- 7. MAKE-UP WATER PRESSURE 20 psi MIN [137 kPa], 50 psi MAX [344 kPa]