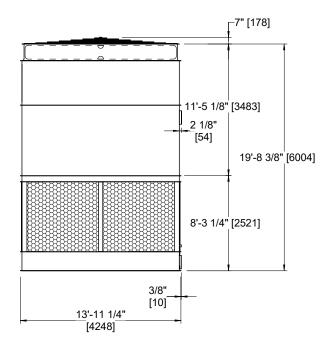

## NOTES:

- 1. (M)- FAN MOTOR LOCATION
- 2. HEAVIEST SECTION IS FAN/CASING SECTION
- 3. MPT DENOTES MALE PIPE THREAD
  FPT DENOTES FEMALE PIPE THREAD
  BFW DENOTES BEVELED FOR WELDING
  GVD DENOTES GROOVED
  FLG DENOTES FLANGE
- 4. +UNIT WEIGHT DOES NOT INCLUDE ACCESSORIES (SEE ACCESSORY DRAWINGS)
- 5. 3/4" [19MM] DIA. MOUNTING HOLES. REFER TO RECOMMENDED STEEL SUPPORT DRAWING
- 6. DIMENSIONS LISTED AS FOLLOWS: ENGLISH FT-IN [METRIC] [mm]
- 7. MAKE-UP WATER PRESSURE 20 psi MIN [137 kPa], 50 psi MAX [344 kPa]

**FACE D** 

**FACE A** 

**FACE B** 

FACE A

SHIPPING WEIGHT 18360 lbs+ [8330] kg+

OPERATING WEIGHT 28070 lbs+ [12735] kg+

HEAVIEST SECTION WEIGHT

13130 lbs+ [5960] kg+