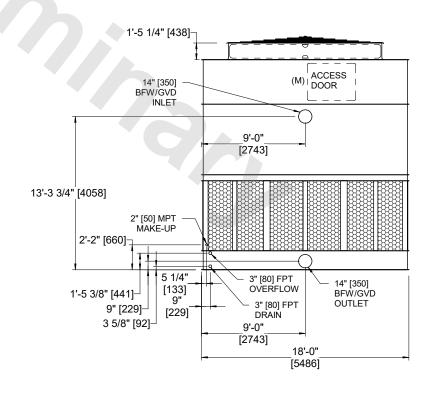

## NOTES:

- 1. (M)- FAN MOTOR LOCATION
- 2. HEAVIEST SECTION IS FAN/CASING SECTION
- 3. MPT DENOTES MALE PIPE THREAD
  FPT DENOTES FEMALE PIPE THREAD
  BFW DENOTES BEVELED FOR WELDING
  GVD DENOTES GROOVED
  FLG DENOTES FLANGE
- 4. +UNIT WEIGHT DOES NOT INCLUDE ACCESSORIES (SEE ACCESSORY DRAWINGS)
- 5. 3/4" [19MM] DIA. MOUNTING HOLES. REFER TO RECOMMENDED STEEL SUPPORT DRAWING
- 6. DIMENSIONS LISTED AS FOLLOWS: ENGLISH FT-IN [METRIC] [mm]
- 7. MAKE-UP WATER PRESSURE 20 psi MIN [137 kPa], 50 psi MAX [344 kPa]

**FACE D** 

**FACE A** 

**FACE B** 

FACE A

SHIPPING WEIGHT 18360 lbs+ [8330] kg+

OPERATING WEIGHT 28070 lbs+ [12735] kg+

HEAVIEST SECTION WEIGHT

13130 lbs+ [5960] kg+