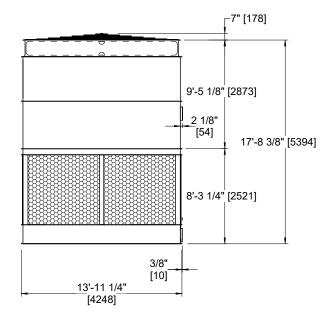

## NOTES:

- 1. (M)- FAN MOTOR LOCATION
- 2. HEAVIEST SECTION IS FAN/CASING SECTION
- 3. MPT DENOTES MALE PIPE THREAD FPT DENOTES FEMALE PIPE THREAD BFW DENOTES BEVELED FOR WELDING **GVD DENOTES GROOVED** FLG DENOTES FLANGE
- 4. +UNIT WEIGHT DOES NOT INCLUDE ACCESSORIES (SEE ACCESSORY DRAWINGS)
- 5. 3/4" [19MM] DIA. MOUNTING HOLES. REFER TO RECOMMENDED STEEL SUPPORT DRAWING
- 6. DIMENSIONS LISTED AS FOLLOWS: **ENGLISH FT-IN** [METRIC] [mm]
- 7. MAKE-UP WATER PRESSURE 20 psi MIN [137 kPa], 50 psi MAX [344 kPa]