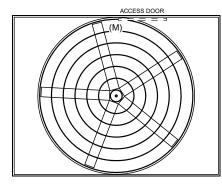

## EVAPCO, INC. Evapeo

**FACE B** 

**PLAN VIEW** 

| DWG. # T4141824-DRA-ST | REV   | -        |
|------------------------|-------|----------|
| SERIAL#                | DATE: | 3/4/2025 |

## NOTES:

- 1. (M)- FAN MOTOR LOCATION
- 2. HEAVIEST SECTION IS FAN/CASING SECTION
- 3. MPT DENOTES MALE PIPE THREAD FPT DENOTES FEMALE PIPE THREAD BFW DENOTES BEVELED FOR WELDING **GVD DENOTES GROOVED** FLG DENOTES FLANGE
- 4. +UNIT WEIGHT DOES NOT INCLUDE ACCESSORIES (SEE ACCESSORY DRAWINGS)
- 5. 3/4" [19MM] DIA. MOUNTING HOLES. REFER TO RECOMMENDED STEEL SUPPORT DRAWING
- 6. DIMENSIONS LISTED AS FOLLOWS: **ENGLISH FT-IN** [METRIC] [mm]
- 7. MAKE-UP WATER PRESSURE 20 psi MIN [137 kPa], 50 psi MAX [344 kPa]