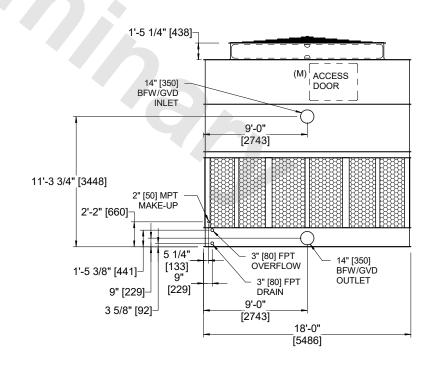

## NOTES:

- 1. (M)- FAN MOTOR LOCATION
- 2. HEAVIEST SECTION IS FAN/CASING SECTION
- 3. MPT DENOTES MALE PIPE THREAD FPT DENOTES FEMALE PIPE THREAD BFW DENOTES BEVELED FOR WELDING **GVD DENOTES GROOVED** FLG DENOTES FLANGE
- 4. +UNIT WEIGHT DOES NOT INCLUDE ACCESSORIES (SEE ACCESSORY DRAWINGS)
- 5. 3/4" [19MM] DIA. MOUNTING HOLES. REFER TO RECOMMENDED STEEL SUPPORT DRAWING
- 6. DIMENSIONS LISTED AS FOLLOWS: **ENGLISH FT-IN** [METRIC] [mm]
- 7. MAKE-UP WATER PRESSURE 20 psi MIN [137 kPa], 50 psi MAX [344 kPa]