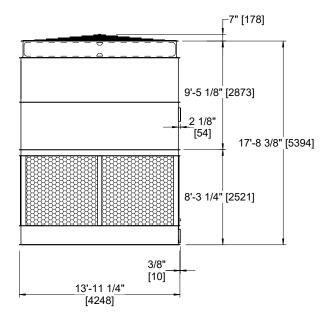

## NOTES:

- 1. (M)- FAN MOTOR LOCATION
- 2. HEAVIEST SECTION IS FAN/CASING SECTION
- 3. MPT DENOTES MALE PIPE THREAD
  FPT DENOTES FEMALE PIPE THREAD
  BFW DENOTES BEVELED FOR WELDING
  GVD DENOTES GROOVED
  FLG DENOTES FLANGE
- 4. +UNIT WEIGHT DOES NOT INCLUDE ACCESSORIES (SEE ACCESSORY DRAWINGS)
- 5. 3/4" [19MM] DIA. MOUNTING HOLES. REFER TO RECOMMENDED STEEL SUPPORT DRAWING
- 6. DIMENSIONS LISTED AS FOLLOWS: ENGLISH FT-IN [METRIC] [mm]
- 7. MAKE-UP WATER PRESSURE 20 psi MIN [137 kPa], 50 psi MAX [344 kPa]

**FACE D** 

**FACE A** 

FACE B

FACE A

SHIPPING WEIGHT 16170 lbs+ [7335] kg+

OPERATING WEIGHT

25880 lbs+ [11740] kg+

HEAVIEST SECTION WEIGHT

10940 lbs+ [4965] kg+

**FACE B** 

**PLAN VIEW** 

NO. OF SHIPPING SECTIONS

DRAWN BY:

JLG