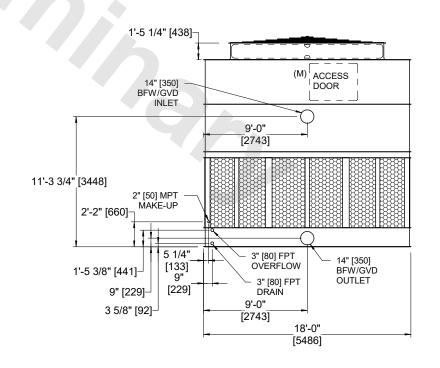

## NOTES:

- 1. (M)- FAN MOTOR LOCATION
- 2. HEAVIEST SECTION IS FAN/CASING SECTION
- 3. MPT DENOTES MALE PIPE THREAD
  FPT DENOTES FEMALE PIPE THREAD
  BFW DENOTES BEVELED FOR WELDING
  GVD DENOTES GROOVED
  FLG DENOTES FLANGE
- 4. +UNIT WEIGHT DOES NOT INCLUDE ACCESSORIES (SEE ACCESSORY DRAWINGS)
- 5. 3/4" [19MM] DIA. MOUNTING HOLES. REFER TO RECOMMENDED STEEL SUPPORT DRAWING
- 6. DIMENSIONS LISTED AS FOLLOWS: ENGLISH FT-IN [METRIC] [mm]
- 7. MAKE-UP WATER PRESSURE 20 psi MIN [137 kPa], 50 psi MAX [344 kPa]

**FACE D** 

**FACE A** 

FACE B

FACE A

SHIPPING WEIGHT 16170 lbs+ [7335] kg+

OPERATING WEIGHT

25880 lbs+ [11740] kg+

HEAVIEST SECTION WEIGHT

10940 lbs+ [4965] kg+

**FACE B** 

**PLAN VIEW** 

NO. OF SHIPPING SECTIONS

DRAWN BY:

JLG