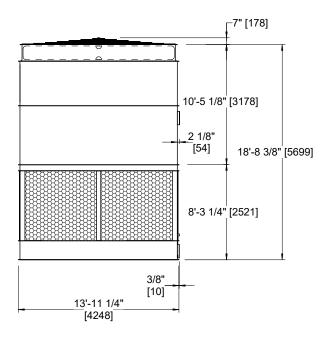

## NOTES:

- 1. (M)- FAN MOTOR LOCATION
- 2. HEAVIEST SECTION IS FAN/CASING SECTION
- 3. MPT DENOTES MALE PIPE THREAD FPT DENOTES FEMALE PIPE THREAD BFW DENOTES BEVELED FOR WELDING **GVD DENOTES GROOVED** FLG DENOTES FLANGE
- 4. +UNIT WEIGHT DOES NOT INCLUDE ACCESSORIES (SEE ACCESSORY DRAWINGS)
- 5. 3/4" [19MM] DIA. MOUNTING HOLES. REFER TO RECOMMENDED STEEL SUPPORT DRAWING
- 6. DIMENSIONS LISTED AS FOLLOWS: **ENGLISH FT-IN** [METRIC] [mm]
- 7. MAKE-UP WATER PRESSURE 20 psi MIN [137 kPa], 50 psi MAX [344 kPa]