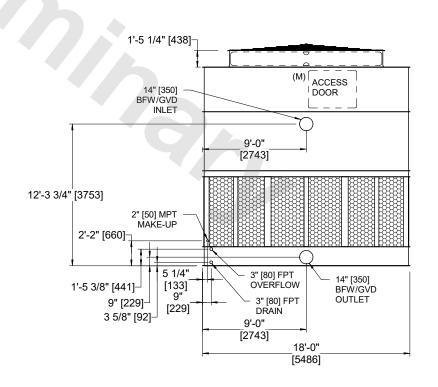

## NOTES:

- 1. (M)- FAN MOTOR LOCATION
- 2. HEAVIEST SECTION IS FAN/CASING SECTION
- 3. MPT DENOTES MALE PIPE THREAD FPT DENOTES FEMALE PIPE THREAD BFW DENOTES BEVELED FOR WELDING **GVD DENOTES GROOVED** FLG DENOTES FLANGE
- 4. +UNIT WEIGHT DOES NOT INCLUDE ACCESSORIES (SEE ACCESSORY DRAWINGS)
- 5. 3/4" [19MM] DIA. MOUNTING HOLES. REFER TO RECOMMENDED STEEL SUPPORT DRAWING
- 6. DIMENSIONS LISTED AS FOLLOWS: **ENGLISH FT-IN** [METRIC] [mm]
- 7. MAKE-UP WATER PRESSURE 20 psi MIN [137 kPa], 50 psi MAX [344 kPa]