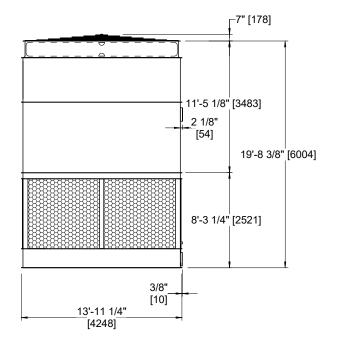

## NOTES:

- 1. (M)- FAN MOTOR LOCATION
- 2. HEAVIEST SECTION IS FAN/CASING SECTION
- 3. MPT DENOTES MALE PIPE THREAD FPT DENOTES FEMALE PIPE THREAD BFW DENOTES BEVELED FOR WELDING **GVD DENOTES GROOVED** FLG DENOTES FLANGE
- 4. +UNIT WEIGHT DOES NOT INCLUDE ACCESSORIES (SEE ACCESSORY DRAWINGS)
- 5. 3/4" [19MM] DIA. MOUNTING HOLES. REFER TO RECOMMENDED STEEL SUPPORT DRAWING
- 6. DIMENSIONS LISTED AS FOLLOWS: **ENGLISH FT-IN** [METRIC] [mm]
- 7. MAKE-UP WATER PRESSURE 20 psi MIN [137 kPa], 50 psi MAX [344 kPa]