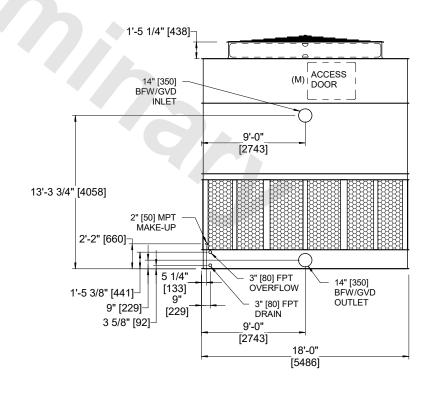

## NOTES:

- 1. (M)- FAN MOTOR LOCATION
- 2. HEAVIEST SECTION IS FAN/CASING SECTION
- 3. MPT DENOTES MALE PIPE THREAD FPT DENOTES FEMALE PIPE THREAD BFW DENOTES BEVELED FOR WELDING **GVD DENOTES GROOVED** FLG DENOTES FLANGE
- 4. +UNIT WEIGHT DOES NOT INCLUDE ACCESSORIES (SEE ACCESSORY DRAWINGS)
- 5. 3/4" [19MM] DIA. MOUNTING HOLES. REFER TO RECOMMENDED STEEL SUPPORT DRAWING
- 6. DIMENSIONS LISTED AS FOLLOWS: **ENGLISH FT-IN** [METRIC] [mm]
- 7. MAKE-UP WATER PRESSURE 20 psi MIN [137 kPa], 50 psi MAX [344 kPa]

ACCESS DOOR

**FACE C** 

**FACE D** 

**FACE B PLAN VIEW** 

**FACE A** 

**FACE B** 

**FACE A** 

SHIPPING 18120 lbs+ [8220] kg+ WEIGHT