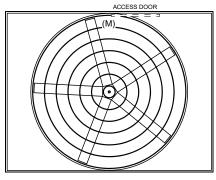

## EVAPCO, INC. EVAPCO

**FACE B** 

**PLAN VIEW** 

| DWG. # T4141836-DRA-ST | REV   | -        |
|------------------------|-------|----------|
| SERIAL#                | DATE: | 3/4/2025 |

## NOTES:

- 1. (M)- FAN MOTOR LOCATION
- 2. HEAVIEST SECTION IS FAN/CASING SECTION
- 3. MPT DENOTES MALE PIPE THREAD FPT DENOTES FEMALE PIPE THREAD BFW DENOTES BEVELED FOR WELDING **GVD DENOTES GROOVED** FLG DENOTES FLANGE
- 4. +UNIT WEIGHT DOES NOT INCLUDE ACCESSORIES (SEE ACCESSORY DRAWINGS)
- 5. 3/4" [19MM] DIA. MOUNTING HOLES. REFER TO RECOMMENDED STEEL SUPPORT DRAWING
- 6. DIMENSIONS LISTED AS FOLLOWS: **ENGLISH FT-IN** [METRIC] [mm]
- 7. MAKE-UP WATER PRESSURE 20 psi MIN [137 kPa], 50 psi MAX [344 kPa]