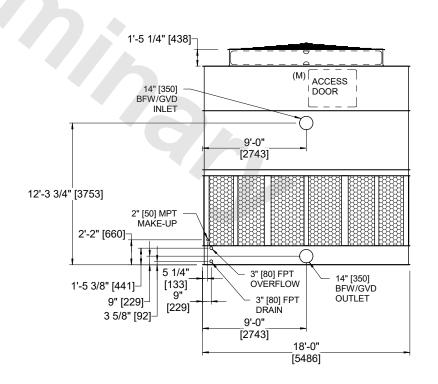

## NOTES:

- 1. (M)- FAN MOTOR LOCATION
- 2. HEAVIEST SECTION IS FAN/CASING SECTION
- 3. MPT DENOTES MALE PIPE THREAD FPT DENOTES FEMALE PIPE THREAD BFW DENOTES BEVELED FOR WELDING **GVD DENOTES GROOVED** FLG DENOTES FLANGE
- 4. +UNIT WEIGHT DOES NOT INCLUDE ACCESSORIES (SEE ACCESSORY DRAWINGS)
- 5. 3/4" [19MM] DIA. MOUNTING HOLES. REFER TO RECOMMENDED STEEL SUPPORT DRAWING
- 6. DIMENSIONS LISTED AS FOLLOWS: **ENGLISH FT-IN** [METRIC] [mm]
- 7. MAKE-UP WATER PRESSURE 20 psi MIN [137 kPa], 50 psi MAX [344 kPa]