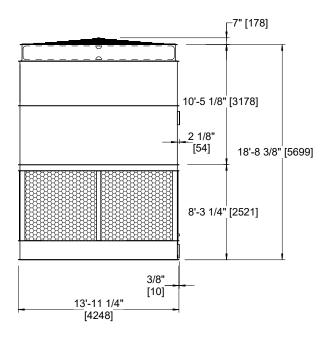

## NOTES:

- 1. (M)- FAN MOTOR LOCATION
- 2. HEAVIEST SECTION IS FAN/CASING SECTION
- 3. MPT DENOTES MALE PIPE THREAD FPT DENOTES FEMALE PIPE THREAD BFW DENOTES BEVELED FOR WELDING **GVD DENOTES GROOVED** FLG DENOTES FLANGE
- 4. +UNIT WEIGHT DOES NOT INCLUDE ACCESSORIES (SEE ACCESSORY DRAWINGS)
- 5. 3/4" [19MM] DIA. MOUNTING HOLES. REFER TO RECOMMENDED STEEL SUPPORT DRAWING
- 6. DIMENSIONS LISTED AS FOLLOWS: **ENGLISH FT-IN** [METRIC] [mm]
- 7. MAKE-UP WATER PRESSURE 20 psi MIN [137 kPa], 50 psi MAX [344 kPa]