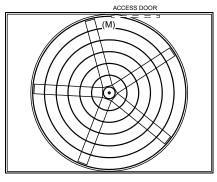

## NOTES:

- 1. (M)- FAN MOTOR LOCATION
- 2. HEAVIEST SECTION IS FAN/CASING SECTION
- 3. MPT DENOTES MALE PIPE THREAD
  FPT DENOTES FEMALE PIPE THREAD
  BFW DENOTES BEVELED FOR WELDING
  GVD DENOTES GROOVED
  FLG DENOTES FLANGE
- 4. +UNIT WEIGHT DOES NOT INCLUDE ACCESSORIES (SEE ACCESSORY DRAWINGS)
- 5. 3/4" [19MM] DIA. MOUNTING HOLES. REFER TO RECOMMENDED STEEL SUPPORT DRAWING
- 6. DIMENSIONS LISTED AS FOLLOWS: ENGLISH FT-IN [METRIC] [mm]
- 7. MAKE-UP WATER PRESSURE 20 psi MIN [137 kPa], 50 psi MAX [344 kPa]