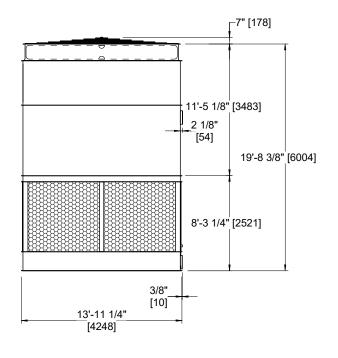

## NOTES:

- 1. (M)- FAN MOTOR LOCATION
- 2. HEAVIEST SECTION IS FAN/CASING SECTION
- 3. MPT DENOTES MALE PIPE THREAD
  FPT DENOTES FEMALE PIPE THREAD
  BFW DENOTES BEVELED FOR WELDING
  GVD DENOTES GROOVED
  FLG DENOTES FLANGE
- 4. +UNIT WEIGHT DOES NOT INCLUDE ACCESSORIES (SEE ACCESSORY DRAWINGS)
- 5. 3/4" [19MM] DIA. MOUNTING HOLES. REFER TO RECOMMENDED STEEL SUPPORT DRAWING
- 6. DIMENSIONS LISTED AS FOLLOWS: ENGLISH FT-IN [METRIC] [mm]
- 7. MAKE-UP WATER PRESSURE 20 psi MIN [137 kPa], 50 psi MAX [344 kPa]

**FACE D** 

FACE A

**FACE B** 

**PLAN VIEW** 

**FACE B** 

FACE A

 
 SHIPPING WEIGHT
 17950 lbs+ [8145] kg+
 OPERATING WEIGHT
 27660 lbs+ [12550] kg+
 HEAVIEST SECTION WEIGHT
 12720 lbs+ [5770] kg+
 NO. OF SHIPPING SECTIONS
 2
 DRAWN BY:
 JLG